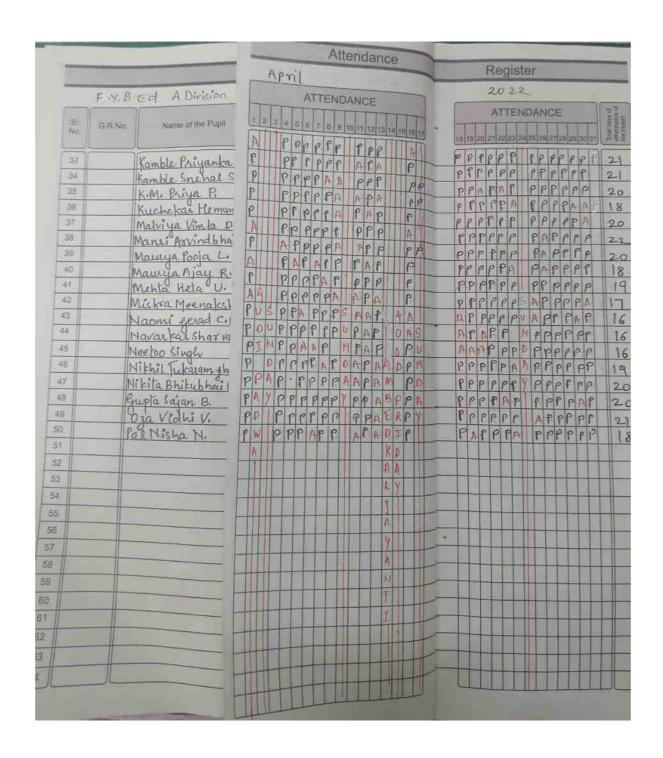

In these meetings, the following points were discussed.

- 1. Academic Calendar of the Institute
- 2. Teaching Plan of Teachers for 2021-22
- 3. Teaching plan of F.Y. B.Ed.- I & II Semester
- 4. Teaching plan of S.Y. B.Ed. III & IV Semester
- 5. Time Table of the entire B.Ed. programme
- 6. Time Table of each class
- 7. Attendance registers of students
- 8. Documents showing the internal examination schedule for all semesters
- 9. Plan for mid-course correction-evaluation schedule
- 10. Use of Library for Curriculum delivery
- 11. Use of ICT Classrooms for Curriculum delivery
- 12. Advance learners and weak learners list for a plan to rich curriculum for every student
- 13. Communication of decisions to all stakeholders

#### b. kinds of activities in the procedure

The kinds of activities that are carried out in the meeting are-

- Academic Calendar of the Institute
- Teaching Plan of Teachers for 2021-22
- Teaching plan of F.Y. B.Ed.- I & II Semester
- Teaching plan of S.Y. B.Ed. III & IV Semester
- Time Table of entire B.Ed. programme
- Time Table of each class
- Attendance register of students
- Documents showing examination schedule for all semesters
- Plan for mid-course correction-evaluation schedule
- Use of Library for Curriculum delivery
- Use of ICT Classrooms for Curriculum delivery
- Advance learner, weak learners list for a plan to rich curriculum to every student
- Communication of decisions to all stakeholders