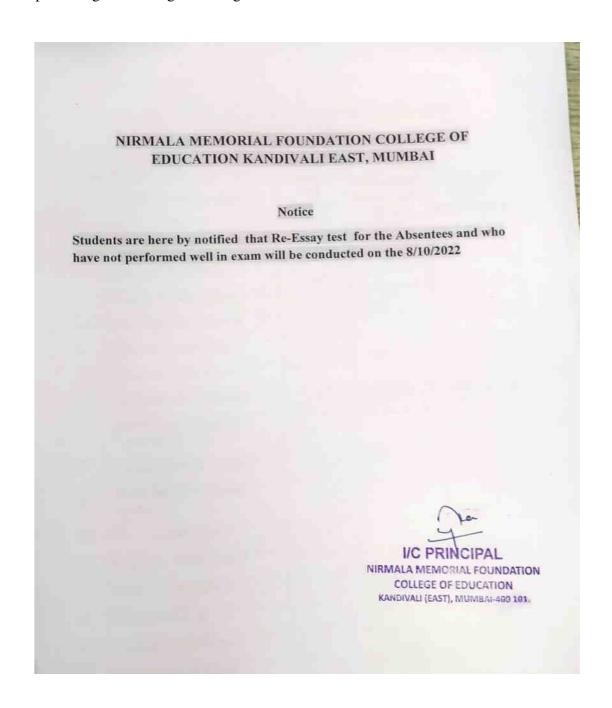

#### MINUTES OF THE MEETING

A staff meeting was held on 12th December 2021 at 11:30 am in the principal's office with allthe staff members.

The following points were discussed

- It was decided to conduct a retest of essay and class tests for absent students and those who did not perform well in the exam.
- After completion of the syllabus and internal exam it was found that few students are weak in their performance. Teachers were asked to conduct remedial teaching sessions for such students. Teachers were to take revision and practice test papers for the weak students.
- Few students were unable to complete their lessons during the internship, so aseparate timetable was prepared for students to complete their pending lessons.
- 4. In the meeting detailed discussion about planning for the annual sports meet was dorte. The respective sports teacher-in-charge was asked to prepare a tentative schedulefor the program along with the sports-in-charge student.
- In the meeting detailed discussion about planning for an Educational visit was done. The respective teacher-in-charge was asked to prepare a tentative schedule for the program.