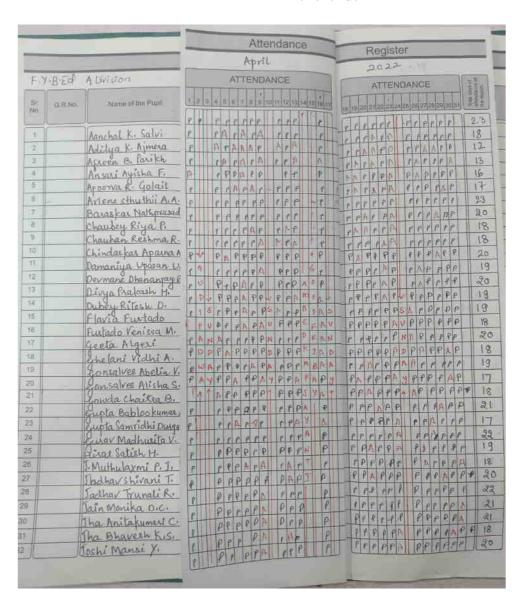

In these meetings, the following points were discussed.

- 1. Academic Calendar of the Institute
- 2. Teaching Plan of Teachers for 2021-22
- 3. Teaching plan of F.Y. B.Ed.- I & II Semester
- 4. Teaching plan of S.Y. B.Ed. III & IV Semester
- 5. Time Table of the entire B.Ed. programme
- 6. Time Table of each class
- 7. Attendance registers of students
- 8. Documents showing the internal examination schedule for all semesters
- 9. Plan for mid-course correction-evaluation schedule
- 10. Use of Library for Curriculum delivery
- 11. Use of ICT Classrooms for Curriculum delivery
- 12. Advance learners and weak learners list for a plan to rich curriculum for every student
- 13. Communication of decisions to all stakeholders

#### b. kinds of activities in the procedure

The kinds of activities that are carried out in the meeting are-

- Academic Calendar of the Institute
- Teaching Plan of Teachers for 2021-22
- Teaching plan of F.Y. B.Ed.- I & II Semester
- Teaching plan of S.Y. B.Ed. III & IV Semester
- Time Table of entire B.Ed. programme
- Time Table of each class
- Attendance register of students
- Documents showing examination schedule for all semesters
- Plan for mid-course correction-evaluation schedule
- Use of Library for Curriculum delivery
- Use of ICT Classrooms for Curriculum delivery
- Advance learner, weak learners list for a plan to rich curriculum to every student
- Communication of decisions to all stakeholders