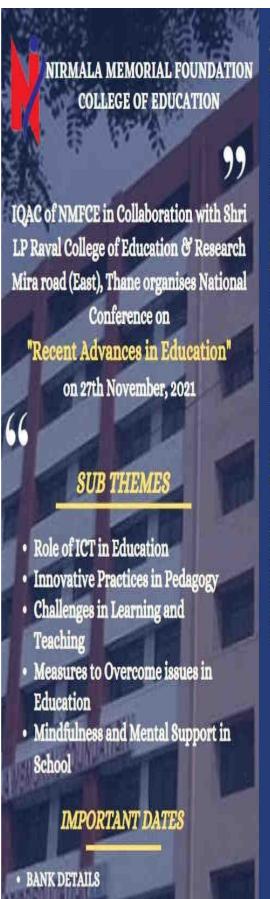

| Year    | Title                      | Date                        | Duration | Theme                                                       |
|---------|----------------------------|-----------------------------|----------|-------------------------------------------------------------|
|         | Teacher exchange programme | 02/08/2017                  | 1 day    | Social and Cultural Context of Education                    |
| 2017-18 | Teacher exchange programme | 09/03/2018 to<br>10/03/2018 | 2 days   | Social Construction of Gender<br>Identity                   |
|         | Teacher exchange programme | 03/10/2018                  | 1 day    | Emerging Trends in E-learning                               |
| 2018-19 | Teacher exchange programme | 08/04/2019 to<br>09/04/2019 | 2 days   | Drama and Art for Pedagogy                                  |
|         | Workshop                   | 09/08/2019                  | 1 day    | ICT in Evaluation, Administration and Research              |
| 2019-20 | Teacher exchange programme | 03/09/2019                  | 1 day    | Teaching for Effective Learning                             |
|         | Teacher exchange programme | 17/01/2020 to<br>18/01/2020 | 2 days   | Human resource management                                   |
| 2020-21 | FDP                        | 04/12/2020                  | 1 day    | Trends and Issues of Assessment                             |
|         | Teacher exchange programme | 09/03/2021 to<br>10/03/2021 | 2 days   | Transacting of Peace Education                              |
|         | Student exchange programme | 01/02/2021 to<br>05/02/2021 | 5 days   | Understanding Language and<br>Language Diversity            |
|         | Seminar                    | 30/07/2021 to<br>31/07/2021 | 2 days   | Understanding and Addressing<br>Diversity in Indian Society |
| 2021-22 | Workshop                   | 05/11/2021 to<br>06/11/2021 | 2 days   | Action research: tools and techniques                       |
| 2021-22 | National Conference        | 27/11/2021                  | 1 day    | Recent Advances in Education                                |
|         | Student exchange programme | 10/01/2022 to<br>14/01/2022 | 5 days   | Environmental education for sustainable development         |
|         | Teacher exchange programme | 02/02/2022                  | 1 day    | Fundamentals of Guidance                                    |
|         | Seminar                    | 25/03/2022                  | 1 day    | Fundamentals of Counselling                                 |
|         | Seminar                    | 05/04/2022 to<br>06/04/2022 | 2 days   | Creating an inclusive school                                |
|         | Teacher exchange programme | 09/05/2022 to<br>13/05/2022 | 5 days   | Educational Management and Administration in School         |