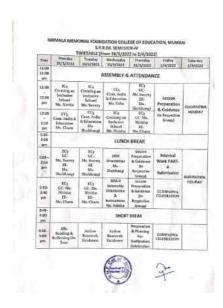

| Time                      | Montay<br>21/05/21                                                                                                                                                  | Tunuday<br>22/05/21                                                                                                     | Wednesday<br>23/05/21                                                                                                                                                                    | Thursday<br>24/05/21                                                                                                                           | Friday<br>25/05/21                           | Baturday<br>26/05/21                                                       |
|---------------------------|---------------------------------------------------------------------------------------------------------------------------------------------------------------------|-------------------------------------------------------------------------------------------------------------------------|------------------------------------------------------------------------------------------------------------------------------------------------------------------------------------------|------------------------------------------------------------------------------------------------------------------------------------------------|----------------------------------------------|----------------------------------------------------------------------------|
| to<br>to<br>pon<br>pm     | ORIENTATION<br>ON SKILL OF<br>EXPLANATION<br>(Ms. Nitisha Jha)                                                                                                      | PRACTICE!/<br>PRESINTATION:<br>Skill of<br>Explanation<br>by the students<br>(and the respective<br>Guidance<br>groups) | ORIENTATION ON<br>SKILL OF<br>ELLISTRATION<br>WITH EXAMPLES<br>(Ms. Damanjeet<br>Rihal)                                                                                                  |                                                                                                                                                |                                              | ORIENTATION<br>ON<br>INTERNSHIP<br>(Ms. Damanjee<br>Rihal)                 |
| hm<br>to<br>fou           | Demonstration on<br>SKILL OF<br>EXPLANATION<br>(Ms. Nitisha Jha)<br>Method wise<br>Orientation on.<br>Skill of<br>Explanation<br>(By Respective<br>Method Tenchers) |                                                                                                                         | Demonstration on<br>Skill of<br>ILLINTRATION<br>WITH IXAMPLES<br>(Ms. Damanjeet<br>Rihal)<br>Method wise<br>Objectation on<br>Skill of Explanation<br>(By Respective<br>Method Teachers) | PRACTICE/<br>PRESINTATI<br>ON:<br>Skill of<br>Illustration<br>with examples<br>by the<br>students (in<br>the respective<br>Guidance<br>groups) | WORKSHOP  MADE TEACHING JEARNING INTERACTIVE | ORIENTATION<br>ON<br>INTERNSHIP<br>(In Respective<br>Internship<br>groups) |
| 4:040<br>10<br>5:00<br>pm | Discussion and<br>Guidance<br>(In the respective<br>Guidance groups)                                                                                                |                                                                                                                         | Discussion and<br>Guidance<br>(In the respective<br>Guidance groups)                                                                                                                     | 100                                                                                                                                            |                                              | ORIENTATION<br>ON<br>INTERNSITIP<br>(In Respective<br>Method groups        |
|                           |                                                                                                                                                                     | Feedback<br>(5.00 to 5.30 pm)                                                                                           |                                                                                                                                                                                          | Feedback<br>(5.00 to 5.30<br>pm)                                                                                                               |                                              |                                                                            |