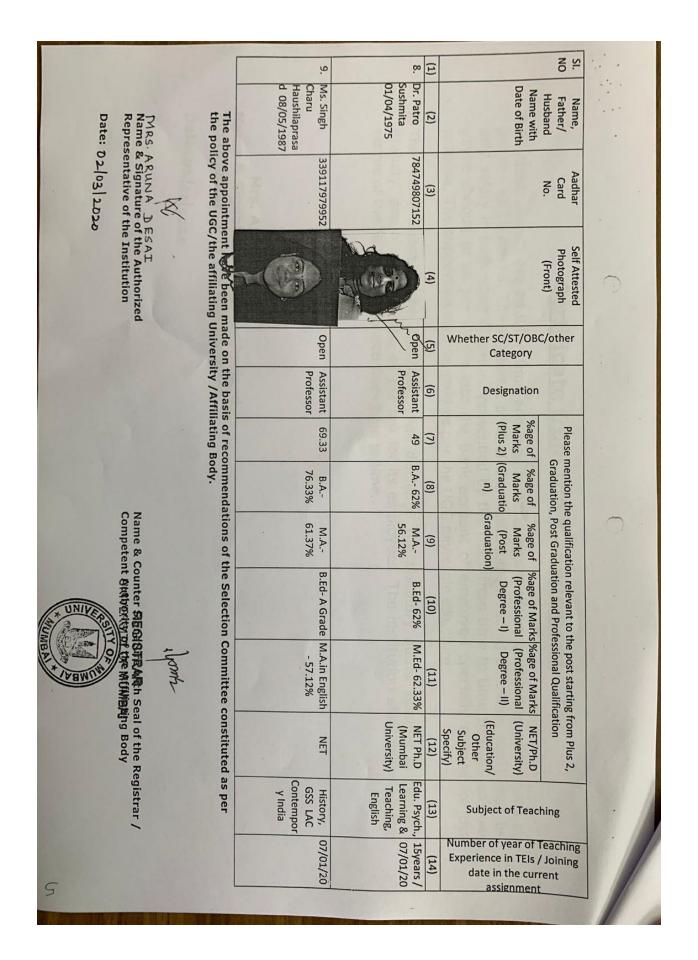

| Sr.<br>No. | Name of the Teachers                                          | Nature of Appointment & remarks                                  |
|------------|---------------------------------------------------------------|------------------------------------------------------------------|
| 1.         | Ms. Kore Shubhangi Ganesh<br>(Nee: Mandale Shubhangi Mahadev) | Full-time Assistant Professor in<br>Education, w.e.f. 07/01/2020 |
| 2.         | Dr. Wadkar Rupali Rakesh                                      | Full-time Assistant Professor in<br>Education, w.e.f. 07/01/2020 |
| 3,         | Dr. Patro Sushmita                                            | Full-time Assistant Professor in<br>Education, w.e.f. 07/01/2020 |
| 4.         | Ms. Singh Charu Haushilaprasad                                | Full-time Assistant Professor in<br>Education, w.e.f. 07/01/2020 |

| 4.                                                                      |                                                                        | N N N N N N N N N N N N N N N N N N N                                    | (1)  | NO                                                                                                                                                                                                                                                                                                                                                                                                                                                                                                                                                                                                                                                                                                                                                                                                                                                                                                                                                                                                                                                                                                                                                                                                                                                                                                                                                                                                                                                                                                                                                                                                                                                                                                                                                                                                                                                                                                                                                                                                                                                                                                                                     | SI                                                                          |
|-------------------------------------------------------------------------|------------------------------------------------------------------------|--------------------------------------------------------------------------|------|----------------------------------------------------------------------------------------------------------------------------------------------------------------------------------------------------------------------------------------------------------------------------------------------------------------------------------------------------------------------------------------------------------------------------------------------------------------------------------------------------------------------------------------------------------------------------------------------------------------------------------------------------------------------------------------------------------------------------------------------------------------------------------------------------------------------------------------------------------------------------------------------------------------------------------------------------------------------------------------------------------------------------------------------------------------------------------------------------------------------------------------------------------------------------------------------------------------------------------------------------------------------------------------------------------------------------------------------------------------------------------------------------------------------------------------------------------------------------------------------------------------------------------------------------------------------------------------------------------------------------------------------------------------------------------------------------------------------------------------------------------------------------------------------------------------------------------------------------------------------------------------------------------------------------------------------------------------------------------------------------------------------------------------------------------------------------------------------------------------------------------------|-----------------------------------------------------------------------------|
| Smt. Rihal<br>Damanjit<br>Mangal Singh<br>12/09/1969                    | Mrs. Shubham<br>Patil<br>7/03/1977                                     | Ms. Nitisha<br>Jha<br>23/03/1981                                         | (2)  | Father/<br>Husband<br>Name with<br>Date of Birth                                                                                                                                                                                                                                                                                                                                                                                                                                                                                                                                                                                                                                                                                                                                                                                                                                                                                                                                                                                                                                                                                                                                                                                                                                                                                                                                                                                                                                                                                                                                                                                                                                                                                                                                                                                                                                                                                                                                                                                                                                                                                       | Name,                                                                       |
| 98897712771                                                             | 45402282102                                                            | 580965818527                                                             | (3)  | No.                                                                                                                                                                                                                                                                                                                                                                                                                                                                                                                                                                                                                                                                                                                                                                                                                                                                                                                                                                                                                                                                                                                                                                                                                                                                                                                                                                                                                                                                                                                                                                                                                                                                                                                                                                                                                                                                                                                                                                                                                                                                                                                                    | Aadhar                                                                      |
|                                                                         | (1:0)                                                                  |                                                                          | (4)  | Photograph<br>(Front)                                                                                                                                                                                                                                                                                                                                                                                                                                                                                                                                                                                                                                                                                                                                                                                                                                                                                                                                                                                                                                                                                                                                                                                                                                                                                                                                                                                                                                                                                                                                                                                                                                                                                                                                                                                                                                                                                                                                                                                                                                                                                                                  | Self Attested                                                               |
| Open                                                                    | DBC                                                                    | N S                                                                      | (5)  | SC/ST/OBC/other                                                                                                                                                                                                                                                                                                                                                                                                                                                                                                                                                                                                                                                                                                                                                                                                                                                                                                                                                                                                                                                                                                                                                                                                                                                                                                                                                                                                                                                                                                                                                                                                                                                                                                                                                                                                                                                                                                                                                                                                                                                                                                                        | •                                                                           |
| Assistant<br>Professor                                                  | Assistant<br>Professor                                                 | Assistant<br>Professor                                                   | (6)  | Designation                                                                                                                                                                                                                                                                                                                                                                                                                                                                                                                                                                                                                                                                                                                                                                                                                                                                                                                                                                                                                                                                                                                                                                                                                                                                                                                                                                                                                                                                                                                                                                                                                                                                                                                                                                                                                                                                                                                                                                                                                                                                                                                            |                                                                             |
| 64.17%                                                                  | 51%                                                                    | 56.17%                                                                   | (7)  | %age of<br>Marks<br>(Plus 2)                                                                                                                                                                                                                                                                                                                                                                                                                                                                                                                                                                                                                                                                                                                                                                                                                                                                                                                                                                                                                                                                                                                                                                                                                                                                                                                                                                                                                                                                                                                                                                                                                                                                                                                                                                                                                                                                                                                                                                                                                                                                                                           | Please                                                                      |
| 6 B.Sc<br>56%                                                           | B.Sc<br>61.38%                                                         | 52.5%                                                                    | (8)  | Graduatic<br>%age of<br>Marks<br>(Plus 2) (Graduati<br>on)                                                                                                                                                                                                                                                                                                                                                                                                                                                                                                                                                                                                                                                                                                                                                                                                                                                                                                                                                                                                                                                                                                                                                                                                                                                                                                                                                                                                                                                                                                                                                                                                                                                                                                                                                                                                                                                                                                                                                                                                                                                                             | mention                                                                     |
| M.Sc.(Psyc.)-<br>64.2%,<br>M.Sc.<br>(Chem)- 62%<br>M.A. (Soc.)-<br>46%, | M.A<br>6 61.50%<br>M.Sc<br>58.82%                                      | M.A<br>48.50%                                                            | (9)  | ion, Post Gradu<br>F %age of<br>Marks<br>ti (Post<br>Graduation)                                                                                                                                                                                                                                                                                                                                                                                                                                                                                                                                                                                                                                                                                                                                                                                                                                                                                                                                                                                                                                                                                                                                                                                                                                                                                                                                                                                                                                                                                                                                                                                                                                                                                                                                                                                                                                                                                                                                                                                                                                                                       | the qualificatio                                                            |
| - B.Ed - 58%                                                            | B.Ed- 63.38%                                                           | B.Ed- 52%                                                                | (10) | ation and Prote<br>%age of Marks<br>(Professional<br>Degree – I)<br>Degree – I)                                                                                                                                                                                                                                                                                                                                                                                                                                                                                                                                                                                                                                                                                                                                                                                                                                                                                                                                                                                                                                                                                                                                                                                                                                                                                                                                                                                                                                                                                                                                                                                                                                                                                                                                                                                                                                                                                                                                                                                                                                                        | on relevant to the                                                          |
| M.Ed- 60%,<br>M.Phil – 67%                                              |                                                                        | M.Ed 65.42%                                                              | (11) | Graduation, Post Graduation and Professional Quanticervol<br>%age of %age of %age of Marks %age of Marks NE<br>Marks Marks (Professional (Professional (Uni<br>(Graduati (Post Degree – I)) Degree – II) (Edu<br>on) Graduation) State Spectrum | Please mention the qualification relevant to the post starting from Plus 2, |
|                                                                         | P _                                                                    | 2                                                                        |      | (University)<br>(Education/<br>Subject<br>Specify)                                                                                                                                                                                                                                                                                                                                                                                                                                                                                                                                                                                                                                                                                                                                                                                                                                                                                                                                                                                                                                                                                                                                                                                                                                                                                                                                                                                                                                                                                                                                                                                                                                                                                                                                                                                                                                                                                                                                                                                                                                                                                     | from Plus 2,<br>ation                                                       |
| Knowledge<br>& Cm<br>Language<br>across CM                              | Science 08Years /<br>Assessment 10/11/14<br>for Learning<br>& Teaching | Assessment 10/11/14<br>for learning<br>&<br>Childhood<br>& Growing<br>up | (13) | Subject of Teachir                                                                                                                                                                                                                                                                                                                                                                                                                                                                                                                                                                                                                                                                                                                                                                                                                                                                                                                                                                                                                                                                                                                                                                                                                                                                                                                                                                                                                                                                                                                                                                                                                                                                                                                                                                                                                                                                                                                                                                                                                                                                                                                     |                                                                             |
| 10/11/14                                                                | 08Years /<br>10/11/14                                                  | 10/11/14                                                                 | (14) | Number of year of<br>Teaching Experience<br>TEIs / Joining date in<br>current assignme                                                                                                                                                                                                                                                                                                                                                                                                                                                                                                                                                                                                                                                                                                                                                                                                                                                                                                                                                                                                                                                                                                                                                                                                                                                                                                                                                                                                                                                                                                                                                                                                                                                                                                                                                                                                                                                                                                                                                                                                                                                 | n the                                                                       |

| NO<br>NO                                                                                                                               |                                                                               | (1)  | 5.                                                                       | ٠ .<br>ق                                             | 7.                                                                                                                        |
|----------------------------------------------------------------------------------------------------------------------------------------|-------------------------------------------------------------------------------|------|--------------------------------------------------------------------------|------------------------------------------------------|---------------------------------------------------------------------------------------------------------------------------|
| Name,<br>Father/<br>Husband                                                                                                            | Name with<br>Date of Birth                                                    | (2)  | Smt. Sood<br>Navita Suhas<br>26/10/1984                                  | Ms. Kore<br>Shubhangi<br>Ganesh<br>20/10/1985        | Dr. Wadkar<br>Rupali Rakesh<br>26/11/1975                                                                                 |
| Aadhar<br>Card<br>No.                                                                                                                  |                                                                               | (3)  | 982092471159                                                             | 454022802102                                         | 638826749953                                                                                                              |
| Self Attested<br>Photograph<br>(Front)                                                                                                 |                                                                               | D    | (E-1)                                                                    |                                                      |                                                                                                                           |
| /other                                                                                                                                 | Whether SC/ST/OBC<br>Category                                                 | (5)  | овс                                                                      | OBC                                                  | Open                                                                                                                      |
|                                                                                                                                        | Designation                                                                   | (6)  | Assistant<br>Professor                                                   | Assistant<br>Professor                               | Assistant<br>Professor                                                                                                    |
| Please                                                                                                                                 | %age of<br>Marks<br>(Plus 2)                                                  | (7)  | 58%                                                                      | 58.50%                                               | 43.33%                                                                                                                    |
| mention the<br>Graduation,                                                                                                             | %age of<br>Marks<br>(Graduatio<br>n)                                          | (8)  | B.A 45%                                                                  | B.Sc<br>73.55%                                       | 8.Sc<br>56.5%                                                                                                             |
| e qualificatio<br>Post Gradu                                                                                                           | %age of<br>Marks<br>(Post<br>Graduation                                       | (9)  | M.A<br>Marathi-<br>43.62%,<br>M.A Hindi<br>- 56.37%                      | M.Sc<br>71.75%                                       | MA60%                                                                                                                     |
| Please mention the qualification relevant to the post starting from Plus 2, Graduation, Post Graduation and Professional Qualification | %age of Marks<br>(Professional<br>Degree – I)                                 | (10) | B.Ed -70%                                                                | B.Ed - 77.10%                                        | B.Ed-57.80%                                                                                                               |
| ne post starting<br>ssional Qualific                                                                                                   | %age of Marks<br>(Professional<br>Degree – II)                                | (11) | M.Ed<br>60.80%                                                           | M.Ed-<br>75.92%                                      | M.Ed 62.62%                                                                                                               |
| from Plus 2,<br>ation                                                                                                                  | NET/Ph.D<br>(University)<br>(Education/<br>Other<br>Subject<br>Specify)       | (12) | SET                                                                      | SET & NET in<br>Education                            | SET & Ph.D<br>(Mumbai<br>University)                                                                                      |
|                                                                                                                                        | Subject of Teacl                                                              | (13) | Marathi,<br>Edu. Mng.,<br>Asst for<br>Learning<br>Inclusive<br>Education | Science<br>Evaluation<br>Education<br>Manageme<br>nt | Contempor<br>ary India &<br>Education<br>Assessment<br>for Learning<br>Sci & Maths<br>Language<br>Across the<br>cumicursm |
| Joining                                                                                                                                | Number of year of T<br>Experience in TEIs /<br>date in the curr<br>assignment | (14) | 09years /<br>10/11/14                                                    | 08years/<br>07/01/20                                 | 13years/<br>07/01/20                                                                                                      |