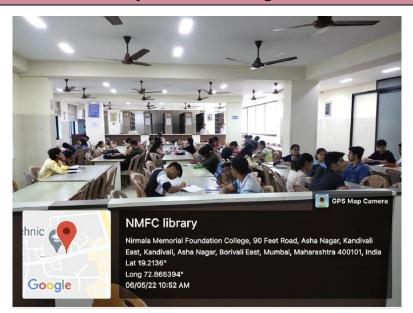

| 612, 712     |
| 30                         | Multipurpose Playfield                                                                 | Ground Floor |
| 31                         | Open space for Additional Accommodation                                                | 1st Floor    |
| 32                         | Gymkhana                                                                               | 511          |
| 33                         | IQAC Room                                                                              | 401          |

# List of Physical Facilities

#### Photographs

#### **B.Ed Classrooms**



#### Method Rooms/Tutorial Rooms/ Guidance Rooms









## Multipurpose Hall with sitting capacity of 200 and a dias



## Library- cum-Reading Room



#### **ICT Resource Centre:**



Lat 19.213878° Long 72.865329° 07/05/22 11:51 AM

Google



Psychology Resource Centre + Science and Mathematics Resource Centre Curriculum Lab



#### Art and Craft Resource centre + Teaching Aid Room



#### Health and Physical Education Resource centre







## Staff Room



Mumbai, MH, India Late Datta Ji Salvi Marg, Kandivali East, Mumbai, 400101, MH, India Lat 19.213844, Long 72.865848 08/03/2023 10:21 AM GMT+05:30 Note : Captured by GPS Map Camera 10

#### Administrative Office



Good



💽 GPS Map Camera

Mumbai, Maharashtra, India Shivalya Tower, Nirmala Memorial Foundation College, 90 Feet Rd, Kandivali, Asha Nagar, Kandivali East, Mumbai, Maharashtra 400066, India Lat 19.213883° Long 72.865308° 04/08/23 11:53 AM GMT +05:30

#### Visitor's Room