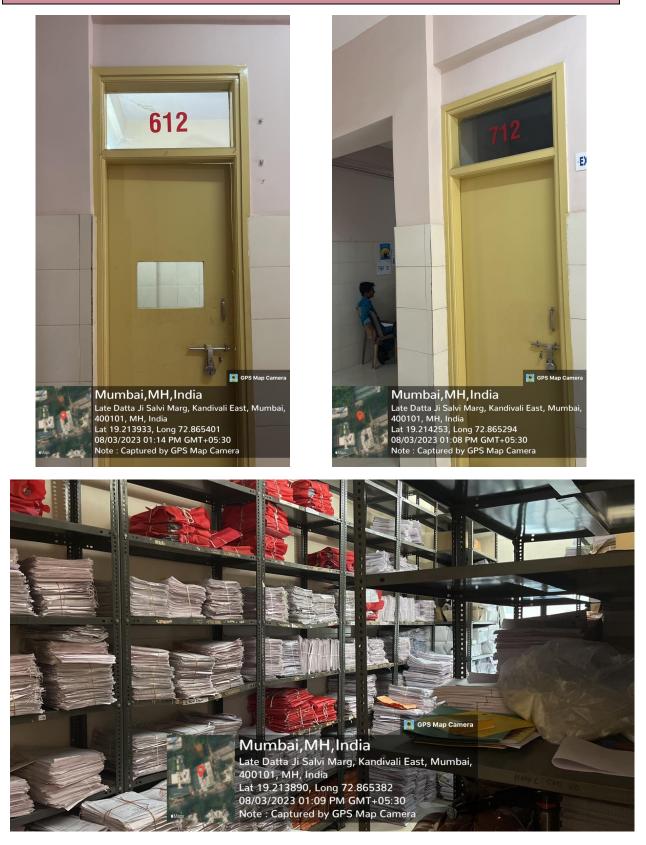

ion College, 90 Feet Rd, Kandivali, Asha Nagar, Kandivali East, Mumbai, Maharashtra 400066, India Lat 19.213883° Long 72.865308° 04/08/23 11:53 AM GMT +05:30

#### Visitor's Room



#### Girls Common Room





#### Seminar Room (Mini Auditorium)



#### **Exam Control Office**



#### Placement Office









## Board Room



Security Room



## Pantry of Staff (Staff Room)





#### Curriculum Laboratory (Learning Resource Room)



#### Language Lab



## Canteen



## Separate Toilet facility for Boys/Girls



# 📓 GPS Map Camera



Mumbai, Maharashtra, India Nirmala Memorial Foundation College D.S. Road, Asha nagar, Thakur Complex,Kandivali East, Mumbai Maharashtra 400066, India Lat 19.237128° Long 72.866401° 02/08/23 03:09 PM GMT +05:30

717

## Parking Space



#### Store Room (two)



#### Multipurpose Playfield



## Open space for Additional Accommodation



Gymkhana





# IQAC Room