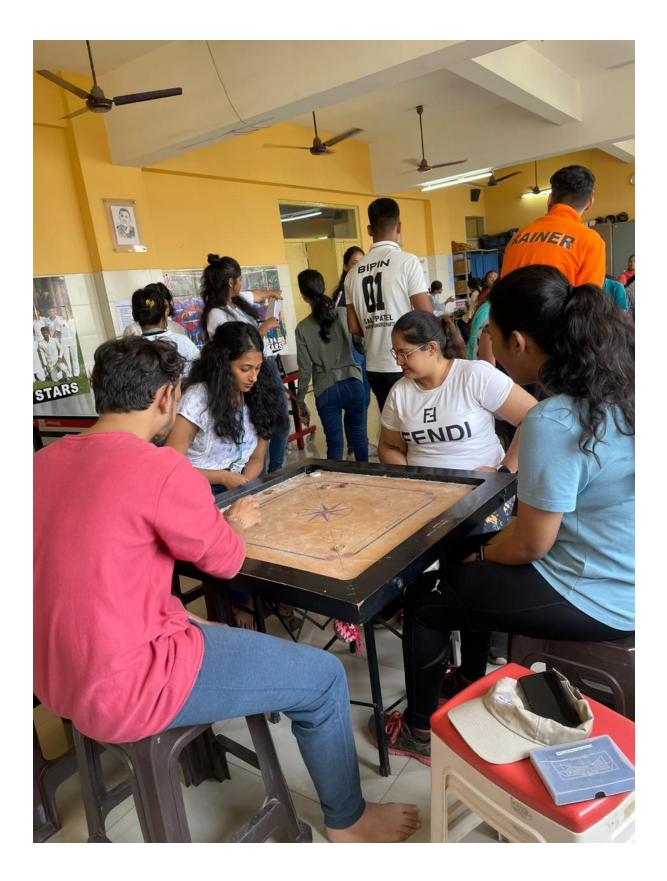

India Lat 19.213883° Long 72.865308° 04/08/23 11:53 AM GMT +05:30

#### Visitor's Room



#### Girls Common Room





#### Seminar Room (Mini Auditorium)



#### **Exam Control Office**



#### Placement Office









## Board Room



Security Room



## Pantry of Staff (Staff Room)





#### Curriculum Laboratory (Learning Resource Room)



#### Language Lab



## Canteen



## Separate Toilet facility for Boys/Girls



# 📓 GPS Map Camera



Mumbai, Maharashtra, India Nirmala Memorial Foundation College D.S. Road, Asha nagar, Thakur Complex,Kandivali East, Mumbai Maharashtra 400066, India Lat 19.237128° Long 72.866401° 02/08/23 03:09 PM GMT +05:30

717

## Parking Space



#### Store Room (two)



#### Multipurpose Playfield



## Open space for Additional Accommodation



Gymkhana





# IQAC Room