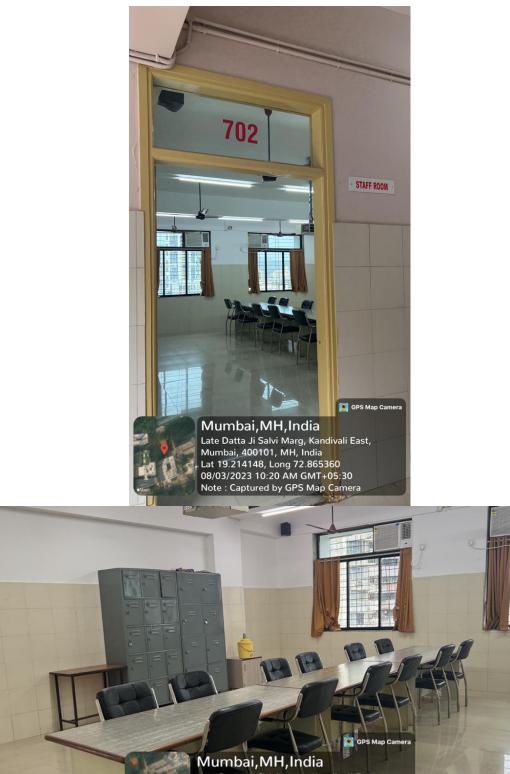

#### Management skills

•As management is the key to the institution working, **Principal's Office** is the backbone of all functioning of college.

• We have a **Staff Room** for teachers to get adequate working space and fulfilling non teaching duties.

## Staff Room

Mumbai, MH, India Late Datta Ji Salvi Marg, Kandivali East, Mumbai, 400101, MH, India Lat 19.213844, Long 72.865848 08/03/2023 10:21 AM GMT+05:30 Note : Captured by GPS Map Camera 10