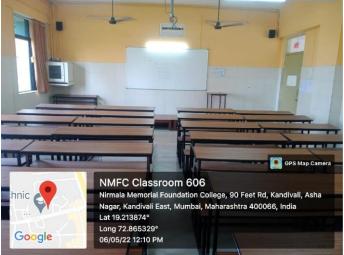

| Store Room (two)                                                                       | 612, 712     |
| 30                         | Multipurpose Playfield                                                                 | Ground Floor |
| 31                         | Open space for Additional Accommodation                                                | 1st Floor    |
| 32                         | Gymkhana                                                                               | 511          |
| 33                         | IQAC Room                                                                              | 401          |

# List of Physical Facilities

#### Photographs

#### **B.Ed Classrooms**



#### Method Rooms/Tutorial Rooms/ Guidance Rooms









## Multipurpose Hall with sitting capacity of 200 and a dias



## Library- cum-Reading Room



#### **ICT Resource Centre:**



Lat 19.213878° Long 72.865329° 07/05/22 11:51 AM

Google



Psychology Resource Centre + Science and Mathematics Resource Centre Curriculum Lab



#### Art and Craft Resource centre + Teaching Aid Room



#### Health and Physical Education Resource centre







## Staff Room



Mumbai, MH, India Late Datta Ji Salvi Marg, Kandivali East, Mumbai, 400101, MH, India Lat 19.213844, Long 72.865848 08/03/2023 10:21 AM GMT+05:30 Note : Captured by GPS Map Camera 10

#### Administrative Office



Good



💽 GPS Map Camera

Mumbai, Maharashtra, India Shivalya Tower, Nirmala Memorial Foundation College, 90 Feet Rd, Kandivali, Asha Nagar, Kandivali East, Mumbai, Maharashtr