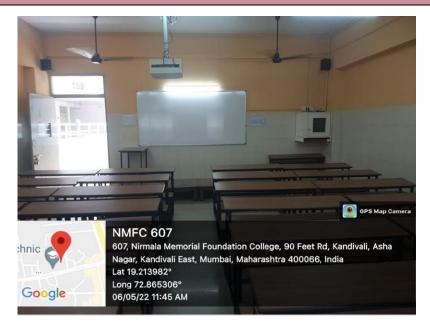

ience and Mathematics Resource Centre Curriculum Lab



#### Art and Craft Resource centre + Teaching Aid Room



#### Health and Physical Education Resource centre







## Staff Room



Mumbai, MH, India Late Datta Ji Salvi Marg, Kandivali East, Mumbai, 400101, MH, India Lat 19.213844, Long 72.865848 08/03/2023 10:21 AM GMT+05:30 Note : Captured by GPS Map Camera 10

#### Administrative Office



Good



💽 GPS Map Camera

Mumbai, Maharashtra, India Shivalya Tower, Nirmala Memorial Foundation College, 90 Feet Rd, Kandivali, Asha Nagar, Kandivali East, Mumbai, Maharashtra 400066, India Lat 19.213883° Long 72.865308° 04/08/23 11:53 AM GMT +05:30

#### Visitor's Room



#### Girls Common Room





#### Seminar Room (Mini Auditorium)



#### **Exam Control Office**



#### Placement Office









## Board Room



Security Room



## Pantry of Staff (Staff Room)





#### Curriculum Laboratory (Learning Resource Room)



#### Language Lab



## Canteen



## Separate Toilet facility for Boys/Girls



# 📓 GPS Map Camera



Mumbai, Maharashtra, India Nirmala Memorial Foundation College D.S. Road, Asha nagar, Thakur Complex,Kandivali East, Mumbai Maharashtra 400066, India Lat 19.237128° Long 72.866401° 02/08/23 03:09 PM GMT +05:30

717

## Parking Space



#### Store Room (two)



#### Multipurpose Playfield



## Open space for Additional Accommodation



Gymkhana





# IQAC Room