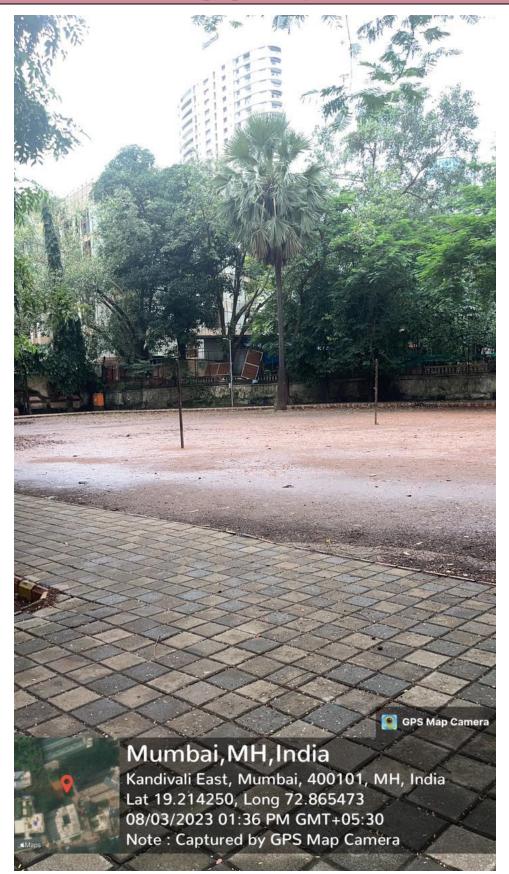

ali, Asha Nagar, Kandivali East, Mumbai, Maharashtra 400066, India Lat 19.213883° Long 72.865308° 04/08/23 11:53 AM GMT +05:30

#### Visitor's Room



#### Girls Common Room





#### Seminar Room (Mini Auditorium)



#### **Exam Control Office**



#### Placement Office









## Board Room



Security Room



## Pantry of Staff (Staff Room)





#### Curriculum Laboratory (Learning Resource Room)



#### Language Lab



## Canteen



## Separate Toilet facility for Boys/Girls



# 📓 GPS Map Camera



Mumbai, Maharashtra, India Nirmala Memorial Foundation College D.S. Road, Asha nagar, Thakur Complex,Kandivali East, Mumbai Maharashtra 400066, India Lat 19.237128° Long 72.866401° 02/08/23 03:09 PM GMT +05:30

717

## Parking Space



#### Store Room (two)



#### Multipurpose Playfield



## Open space for Additional Accommodation



Gymkhana





# IQAC Room