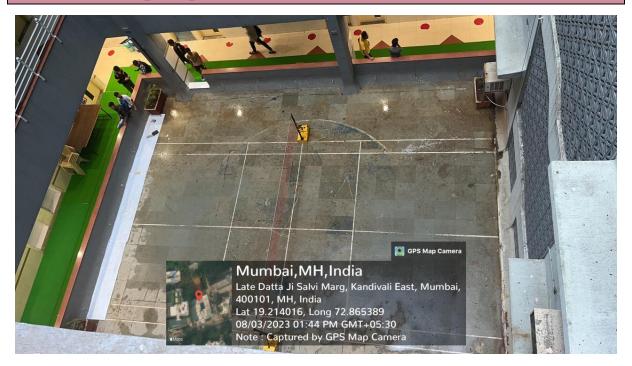

ashtra 400066, India Lat 19.213883° Long 72.865308° 04/08/23 11:53 AM GMT +05:30

#### Visitor's Room



#### Girls Common Room





#### Seminar Room (Mini Auditorium)



#### **Exam Control Office**



#### Placement Office









## Board Room



Security Room



## Pantry of Staff (Staff Room)





#### Curriculum Laboratory (Learning Resource Room)



#### Language Lab



## Canteen



## Separate Toilet facility for Boys/Girls



# 📓 GPS Map Camera



Mumbai, Maharashtra, India Nirmala Memorial Foundation College D.S. Road, Asha nagar, Thakur Complex,Kandivali East, Mumbai Maharashtra 400066, India Lat 19.237128° Long 72.866401° 02/08/23 03:09 PM GMT +05:30

717

## Parking Space



#### Store Room (two)



#### Multipurpose Playfield



## Open space for Additional Accommodation



Gymkhana





# IQAC Room