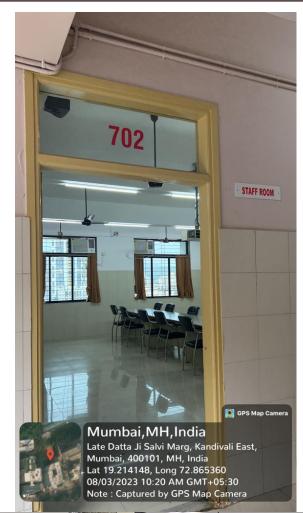

## Staff Room

Mumbai, MH, India Late Datta Ji Salvi Marg, Kandivali East, Mumbai, 400101, MH, India Lat 19.213844, Long 72.865848 08/03/2023 10:21 AM GMT+05:30 Note : Captured by GPS Map Camera 10