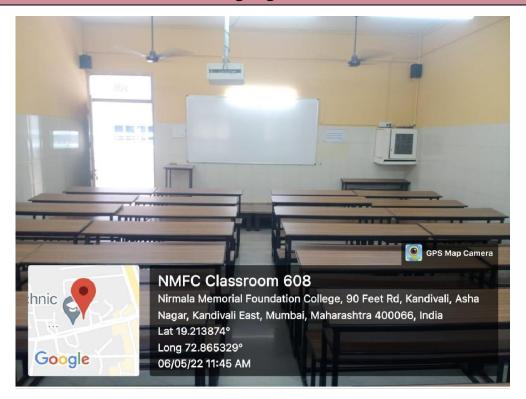

urce centre







## Staff Room



Mumbai, MH, India Late Datta Ji Salvi Marg, Kandivali East, Mumbai, 400101, MH, India Lat 19.213844, Long 72.865848 08/03/2023 10:21 AM GMT+05:30 Note : Captured by GPS Map Camera 10

#### Administrative Office



Good



💽 GPS Map Camera

Mumbai, Maharashtra, India Shivalya Tower, Nirmala Memorial Foundation College, 90 Feet Rd, Kandivali, Asha Nagar, Kandivali East, Mumbai, Maharashtra 400066, India Lat 19.213883° Long 72.865308° 04/08/23 11:53 AM GMT +05:30

#### Visitor's Room



#### Girls Common Room





#### Seminar Room (Mini Auditorium)



#### **Exam Control Office**



#### Placement Office









## Board Room



Security Room



## Pantry of Staff (Staff Room)





#### Curriculum Laboratory (Learning Resource Room)



#### Language Lab



## Canteen



## Separate Toilet facility for Boys/Girls



# 📓 GPS Map Camera



Mumbai, Maharashtra, India Nirmala Memorial Foundation College D.S. Road, Asha nagar, Thakur Complex,Kandivali East, Mumbai Maharashtra 400066, India Lat 19.237128° Long 72.866401° 02/08/23 03:09 PM GMT +05:30

717

## Parking Space



#### Store Room (two)



#### Multipurpose Playfield



## Open space for Additional Accommodation



Gymkhana





# IQAC Room