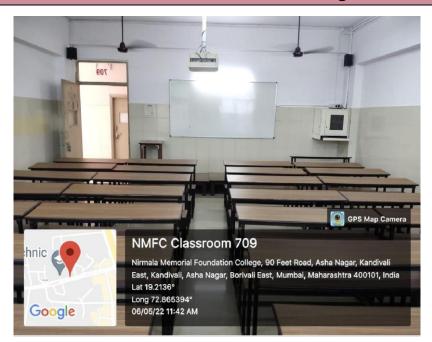

#### Art and Craft Resource centre + Teaching Aid Room

•Psychology Resource Centre and Science and Mathematics Resource Centre,

Curriculum Lab to inculcate the realistic understanding of subject.

• Also initiate **Art and Craft Resource Centre** and **Teaching Aid Room** for to help the teachers in teaching-learning process.