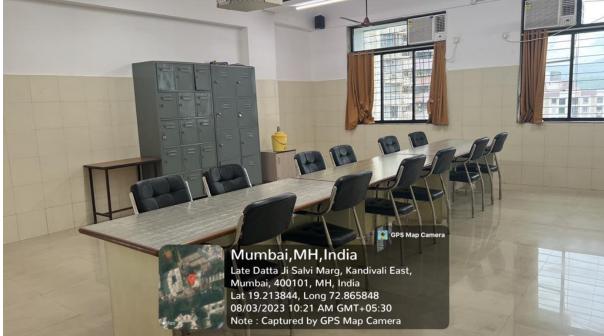

## Staff Room

Mumbai, MH, India Late Datta Ji Salvi Marg, Kandivali East, Mumbai, 400101, MH, India Lat 19.213844, Long 72.865848 08/03/2023 10:21 AM GMT+05:30 Note : Captured by GPS Map Camera 10