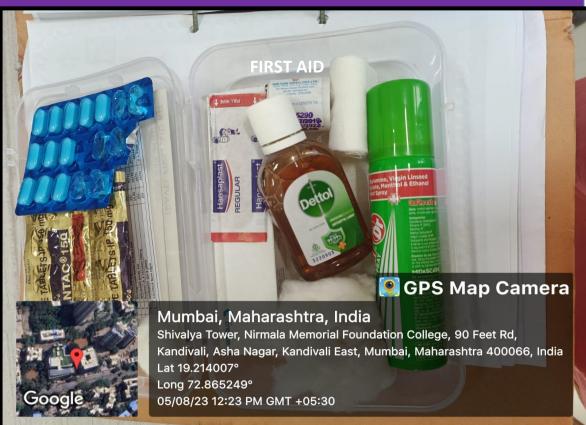

Available student support facilities in institution are

- 1. Vehicle Parking
- 2. Common rooms separately for boys and girls
- 3. Recreational facility
- 4. First aid and medical aid
- 5. Transport
- 6. Book bank
- 7. Safe drinking water
- 8. Hostel
- 9. Canteen
- 10. Toilets for girls

# 5.1.2. Available student support facilities in institution are

- 1. Vehicle Parking
- 2. Common rooms separately for boys and girls
- 3. Recreational facility
- 4. First aid and medical aid
- 5. Safe drinking water
- 6. Canteen
- 7. Toilets for girls

## **VEHICLE PARKING**



## Common rooms separately for boys and girls

#### **GIRLS COMMON ROOM**





## **RECREATIONAL FACILITY**

#### **ART & CRAFT ROOM**



#### **LANGUAGE LAB**



# First aid and medical aid

# Sick Room





#### **FIRST AID**









## Canteen



#### SAFE DRINKING WATER FACILITY





## **TOILETS FOR GIRLS**