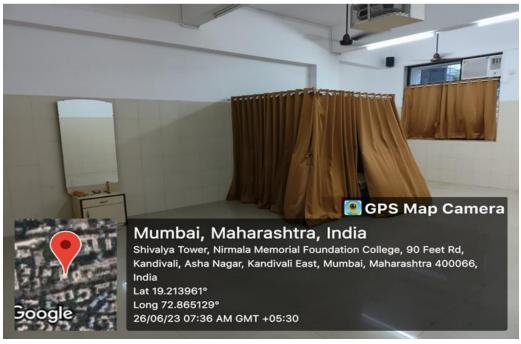

# **CRITERION 5**

#### **5.1 STUDENT SUPPORT**

## 5.1.2. Available student support facilities in institution are

- 1. Vehicle Parking
- 2. Common rooms separately for boys and girls
- 3. Recreational facility
- 4. First aid and medical aid
- 5. Transport
- 6. Book bank
- 7. Safe drinking water
- 8. Hostel
- 9. Canteen
- 10. Toilets for girls

# 5.1.2. Available student support facilities in institution are

- 1. Vehicle Parking
- 2. Common rooms separately for boys and girls
- 3. Recreational facility
- 4. First aid and medical aid
- 5. Safe drinking water
- 6. Canteen
- 7. Toilets for girls

## **VEHICLE PARKING**



## Common rooms separately for boys and girls

#### **GIRLS COMMON ROOM**





## **RECREATIONAL FACILITY**

#### **ART & CRAFT ROOM**



#### **LANGUAGE LAB**



# First aid and medical aid

# Sick Room





#### **FIRST AID**









## Canteen



#### SAFE DRINKING WATER FACILITY





## **TOILETS FOR GIRLS**