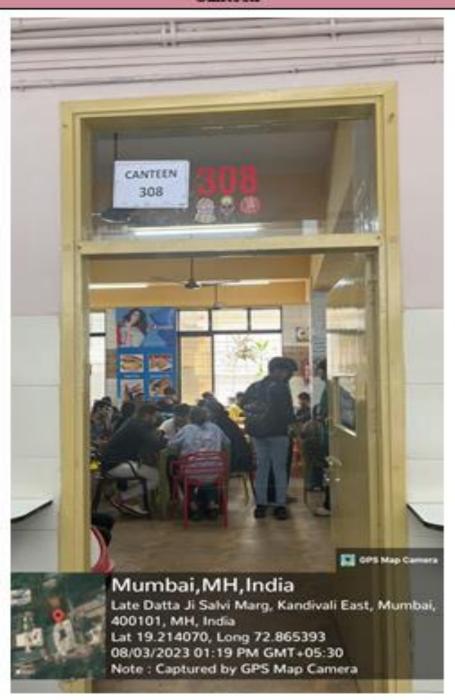

upport facilities in institution are

- 1. Vehicle Parking
- 2. Common rooms separately for boys and girls
- 3. Recreational facility
- 4. First aid and medical aid
- 5. Transport
- 6. Book bank
- 7. Safe drinking water
- 8. Hostel
- 9. Canteen
- 10. Toilets for girls

# 5.1.2. Available student support facilities in institution are

- 1. Vehicle Parking
- 2. Common rooms separately for boys and girls
- 3. Recreational facility
- 4. First aid and medical aid
- 5. Safe drinking water
- 6. Canteen
- 7. Toilets for girls

## **VEHICLE PARKING**



## Common rooms separately for boys and girls

#### **GIRLS COMMON ROOM**





## **RECREATIONAL FACILITY**

#### **ART & CRAFT ROOM**



#### **LANGUAGE LAB**



# First aid and medical aid

# Sick Room





#### **FIRST AID**









## Canteen



#### SAFE DRINKING WATER FACILITY





## **TOILETS FOR GIRLS**