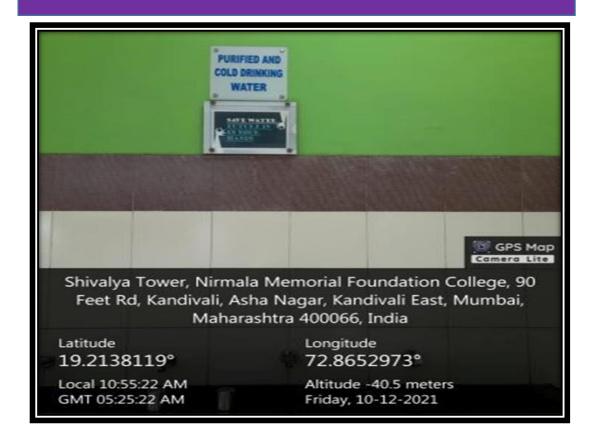

- 1. Vehicle Parking
- 2. Common rooms separately for boys and girls
- 3. Recreational facility
- 4. First aid and medical aid
- 5. Transport
- 6. Book bank
- 7. Safe drinking water
- 8. Hostel
- 9. Canteen
- 10. Toilets for girls

# 5.1.2. Available student support facilities in institution are

- 1. Vehicle Parking
- 2. Common rooms separately for boys and girls
- 3. Recreational facility
- 4. First aid and medical aid
- 5. Safe drinking water
- 6. Canteen
- 7. Toilets for girls

## **VEHICLE PARKING**



## Common rooms separately for boys and girls

#### **GIRLS COMMON ROOM**





## **RECREATIONAL FACILITY**

#### **ART & CRAFT ROOM**



#### **LANGUAGE LAB**



# First aid and medical aid

# Sick Room





#### **FIRST AID**









## Canteen



#### SAFE DRINKING WATER FACILITY





## **TOILETS FOR GIRLS**