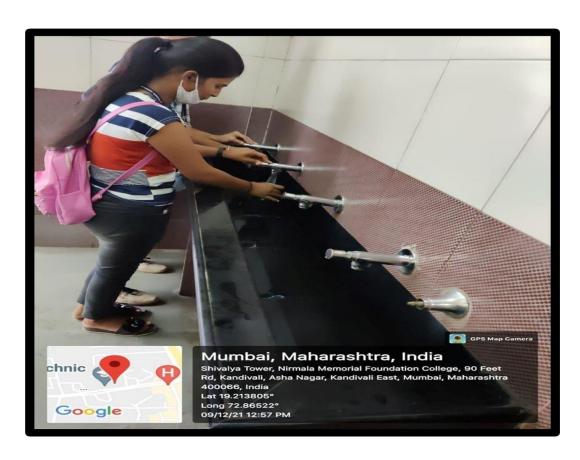

1. Vehicle Parking
- 2. Common rooms separately for boys and girls
- 3. Recreational facility
- 4. First aid and medical aid
- 5. Transport
- 6. Book bank
- 7. Safe drinking water
- 8. Hostel
- 9. Canteen
- 10. Toilets for girls

# 5.1.2. Available student support facilities in institution are

- 1. Vehicle Parking
- 2. Common rooms separately for boys and girls
- 3. Recreational facility
- 4. First aid and medical aid
- 5. Safe drinking water
- 6. Canteen
- 7. Toilets for girls

## **VEHICLE PARKING**



## Common rooms separately for boys and girls

#### **GIRLS COMMON ROOM**





## **RECREATIONAL FACILITY**

#### **ART & CRAFT ROOM**



#### **LANGUAGE LAB**



# First aid and medical aid

# Sick Room





#### **FIRST AID**









## Canteen



#### SAFE DRINKING WATER FACILITY





## **TOILETS FOR GIRLS**