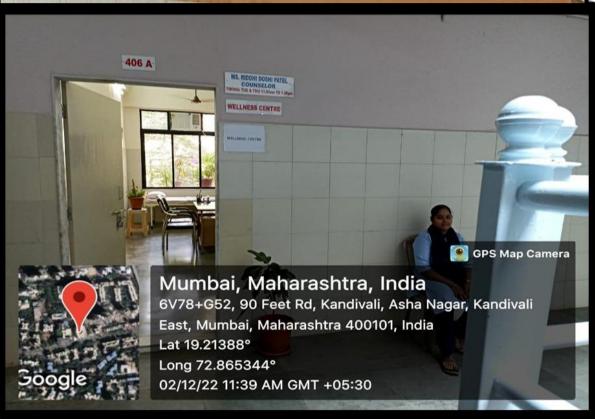

vailable student support facilities in institution are

- 1. Vehicle Parking
- 2. Common rooms separately for boys and girls
- 3. Recreational facility
- 4. First aid and medical aid
- 5. Transport
- 6. Book bank
- 7. Safe drinking water
- 8. Hostel
- 9. Canteen
- 10. Toilets for girls

# 5.1.2. Available student support facilities in institution are

- 1. Vehicle Parking
- 2. Common rooms separately for boys and girls
- 3. Recreational facility
- 4. First aid and medical aid
- 5. Safe drinking water
- 6. Canteen
- 7. Toilets for girls

## **VEHICLE PARKING**



## Common rooms separately for boys and girls

#### **GIRLS COMMON ROOM**





## **RECREATIONAL FACILITY**

#### **ART & CRAFT ROOM**



#### **LANGUAGE LAB**



# First aid and medical aid

# Sick Room





#### **FIRST AID**









## Canteen



#### SAFE DRINKING WATER FACILITY





## **TOILETS FOR GIRLS**