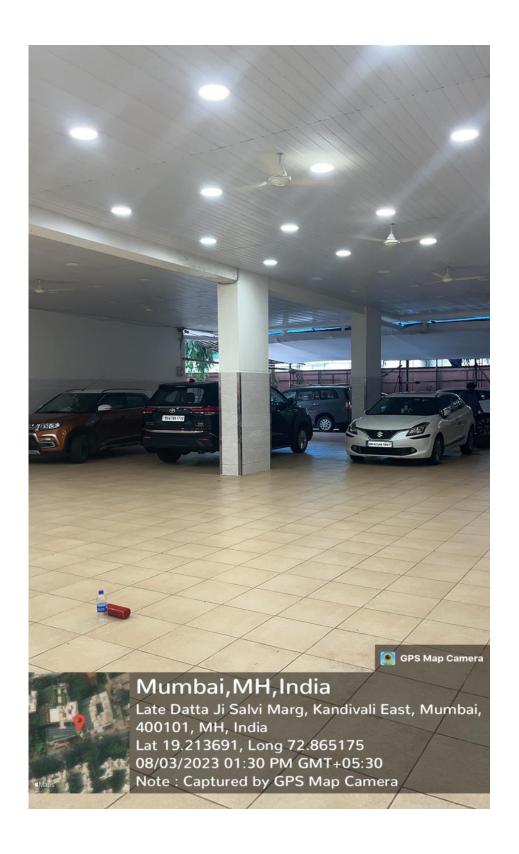

# **CRITERION 5**

#### **5.1 STUDENT SUPPORT**

## 5.1.2. Available student support facilities in institution are

- 1. Vehicle Parking
- 2. Common rooms separately for boys and girls
- 3. Recreational facility
- 4. First aid and medical aid
- 5. Transport
- 6. Book bank
- 7. Safe drinking water
- 8. Hostel
- 9. Canteen
- 10. Toilets for girls

# 5.1.2. Available student support facilities in institution are

- 1. Vehicle Parking
- 2. Common rooms separately for boys and girls
- 3. Recreational facility
- 4. First aid and medical aid
- 5. Safe drinking water
- 6. Canteen
- 7. Toilets for girls

## **VEHICLE PARKING**



## Common rooms separately for boys and girls

#### **GIRLS COMMON ROOM**





## **RECREATIONAL FACILITY**

#### **ART & CRAFT ROOM**



#### **LANGUAGE LAB**



# First aid and medical aid

# Sick Room





#### **FIRST AID**









## Canteen



#### SAFE DRINKING WATER FACILITY





## **TOILETS FOR GIRLS**