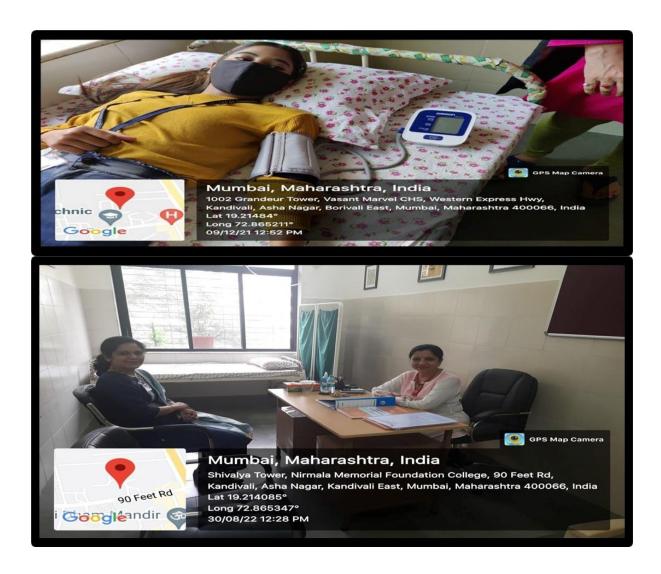

able student support facilities in institution are

- 1. Vehicle Parking
- 2. Common rooms separately for boys and girls
- 3. Recreational facility
- 4. First aid and medical aid
- 5. Transport
- 6. Book bank
- 7. Safe drinking water
- 8. Hostel
- 9. Canteen
- 10. Toilets for girls

# 5.1.2. Available student support facilities in institution are

- 1. Vehicle Parking
- 2. Common rooms separately for boys and girls
- 3. Recreational facility
- 4. First aid and medical aid
- 5. Safe drinking water
- 6. Canteen
- 7. Toilets for girls

## **VEHICLE PARKING**



## Common rooms separately for boys and girls

#### **GIRLS COMMON ROOM**





## **RECREATIONAL FACILITY**

#### **ART & CRAFT ROOM**



#### **LANGUAGE LAB**



# First aid and medical aid

# Sick Room





#### **FIRST AID**









## Canteen



#### SAFE DRINKING WATER FACILITY





## **TOILETS FOR GIRLS**