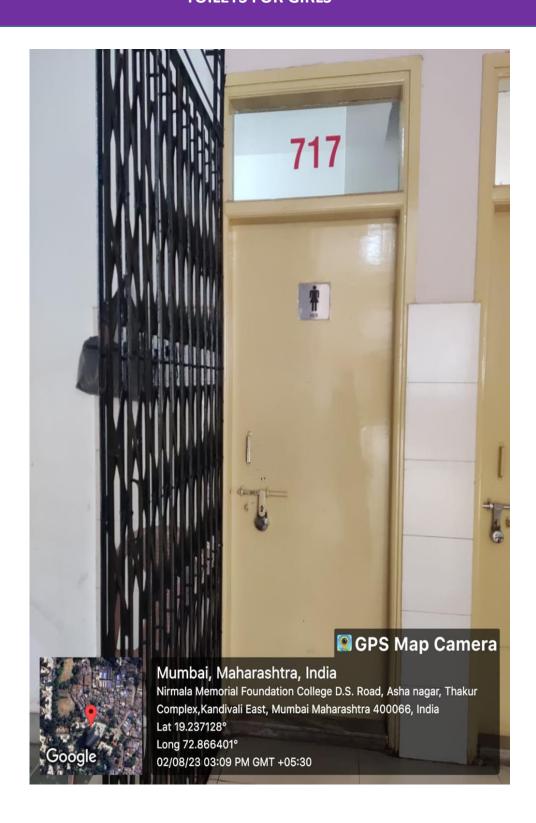

mon rooms separately for boys and girls
- 3. Recreational facility
- 4. First aid and medical aid
- 5. Transport
- 6. Book bank
- 7. Safe drinking water
- 8. Hostel
- 9. Canteen
- 10. Toilets for girls

# 5.1.2. Available student support facilities in institution are

- 1. Vehicle Parking
- 2. Common rooms separately for boys and girls
- 3. Recreational facility
- 4. First aid and medical aid
- 5. Safe drinking water
- 6. Canteen
- 7. Toilets for girls

## **VEHICLE PARKING**



## Common rooms separately for boys and girls

#### **GIRLS COMMON ROOM**





## **RECREATIONAL FACILITY**

#### **ART & CRAFT ROOM**



#### **LANGUAGE LAB**



# First aid and medical aid

# Sick Room





#### **FIRST AID**









## Canteen



#### SAFE DRINKING WATER FACILITY





## **TOILETS FOR GIRLS**