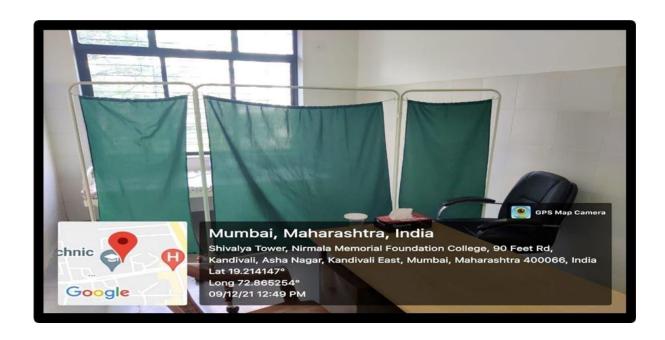

ilable student support facilities in institution are

- 1. Vehicle Parking
- 2. Common rooms separately for boys and girls
- 3. Recreational facility
- 4. First aid and medical aid
- 5. Transport
- 6. Book bank
- 7. Safe drinking water
- 8. Hostel
- 9. Canteen
- 10. Toilets for girls

# 5.1.2. Available student support facilities in institution are

- 1. Vehicle Parking
- 2. Common rooms separately for boys and girls
- 3. Recreational facility
- 4. First aid and medical aid
- 5. Safe drinking water
- 6. Canteen
- 7. Toilets for girls

## **VEHICLE PARKING**



## Common rooms separately for boys and girls

#### **GIRLS COMMON ROOM**





## **RECREATIONAL FACILITY**

#### **ART & CRAFT ROOM**



#### **LANGUAGE LAB**



# First aid and medical aid

# Sick Room





#### **FIRST AID**









## Canteen



#### SAFE DRINKING WATER FACILITY





## **TOILETS FOR GIRLS**