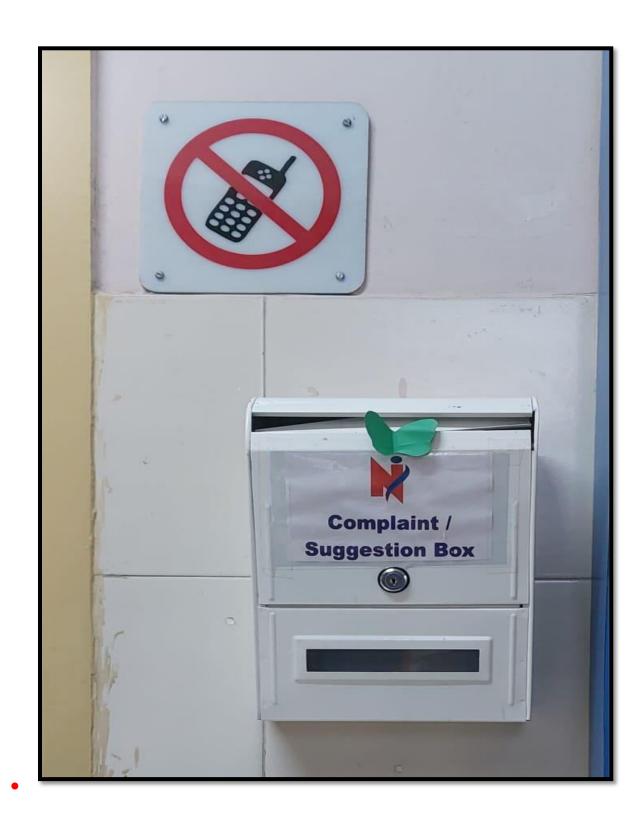

- Any changes or updates in administrative policies are communicated to all stakeholders promptly through official channels.
- Grievance Redressal mechanisms are established, providing a platform for students and staff to address their concerns and seek resolutions.