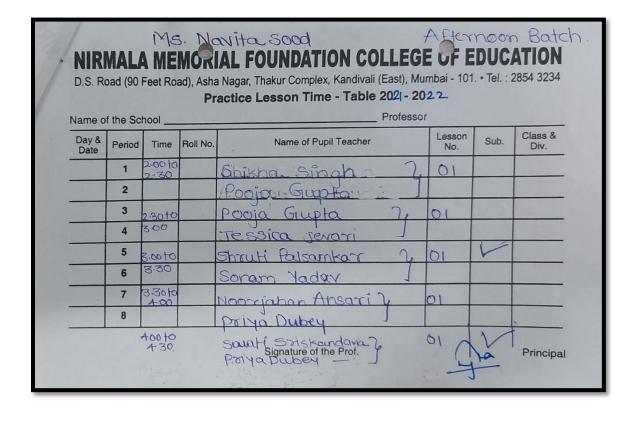

**Time Table** 

| Time                      | Monday                                                                                                                                                                                                                                                                                                                                                                                                                                                                                                                                                                                                                                                                                              | Tuesday                                                 | rom 28/3/202<br>Wednesday                                              | Thursday                                                           | Friday                                    | Saturday  |
|---------------------------|-----------------------------------------------------------------------------------------------------------------------------------------------------------------------------------------------------------------------------------------------------------------------------------------------------------------------------------------------------------------------------------------------------------------------------------------------------------------------------------------------------------------------------------------------------------------------------------------------------------------------------------------------------------------------------------------------------|---------------------------------------------------------|------------------------------------------------------------------------|--------------------------------------------------------------------|-------------------------------------------|-----------|
| 11:00                     | 28/3/2022                                                                                                                                                                                                                                                                                                                                                                                                                                                                                                                                                                                                                                                                                           | 29/3/2022                                               | 30/3/2022                                                              | 31/3/2022                                                          | 1/4/2022                                  | 2/4/2022  |
| 11:30<br>am               | and the second se | ŀ                                                       | ASSEMBLY &                                                             | ATTENDAM                                                           | ICE                                       |           |
| 11:30<br>-<br>12:20<br>pm | Creating an                                                                                                                                                                                                                                                                                                                                                                                                                                                                                                                                                                                                                                                                                         | IC4<br>Creating an<br>Inclusive<br>School<br>Ms. Sweety | CC5<br>Cont. India<br>& Education<br>Ms. Usha                          | EC3<br>GC-<br>Ms. Sweety<br>EE-<br>Ms.<br>Shubhangi                | Lesson<br>Preparation                     | GUDIPADW  |
| 12:20<br>-<br>1:10<br>pm  | CC5<br>Cont. India &<br>Education<br>Ms. Charu                                                                                                                                                                                                                                                                                                                                                                                                                                                                                                                                                                                                                                                      | CC5<br>Cont. India<br>& Education<br>Ms.<br>Shubhangi   | IC4<br>Creating an<br>Inclusive<br>School<br>Ms. Nitisha               | EC3<br>GC- Ms.<br>Nitisha<br>EE-<br>Ms. Charu                      | & Guidance<br>(In Respective<br>Group)    | HOLIDAY   |
| 1:10-<br>2:00<br>pm       |                                                                                                                                                                                                                                                                                                                                                                                                                                                                                                                                                                                                                                                                                                     |                                                         | in the factor                                                          | BREAK                                                              | 1.1                                       |           |
| 2:00<br>2:50<br>pm        | EC3<br>GC-<br>Ms. Sweety<br>EE-<br>Ms.<br>Shubhangi                                                                                                                                                                                                                                                                                                                                                                                                                                                                                                                                                                                                                                                 | EC3<br>GC-<br>Ms. Sweety<br>EE-<br>Ms.<br>Shubhangi     | LRM<br>Orientation<br>Ms.<br>Shubhangi                                 | Lesson<br>Preparation<br>& Guidance<br>(In<br>Respective<br>Group) | Internal<br>Work PART-<br>A<br>Submission | GUDIPADWA |
| 2:50-<br>3:40<br>pm       | EC3<br>GC- Ms.<br>Nitisha<br>EE-<br>Ms. Charu                                                                                                                                                                                                                                                                                                                                                                                                                                                                                                                                                                                                                                                       | EC3<br>GC- Ms.<br>Nitisha<br>EE-<br>Ms. Charu           | SEM-4<br>Internship<br>Orientation<br>&<br>Instructions<br>Ms. Nitisha | Lesson<br>Preparation<br>& Guidance<br>(In<br>Respective<br>Group) | GUDIPADWA<br>CELEBRATION                  | HOLIDAY   |
| 3:40-<br>4:00<br>pm       |                                                                                                                                                                                                                                                                                                                                                                                                                                                                                                                                                                                                                                                                                                     |                                                         | SHORT                                                                  | BREAK                                                              |                                           | N.        |
| 4:00-<br>5:00<br>pm       | AB2<br>Reading &<br>Reflecting On<br>Text                                                                                                                                                                                                                                                                                                                                                                                                                                                                                                                                                                                                                                                           | Action<br>Research<br>Guidance                          | Action<br>Research<br>Guidance                                         | Preparation<br>& Planning<br>For<br>Gudipadwa<br>Celebration       | GUDIPADWA<br>CELEBRATION                  |           |