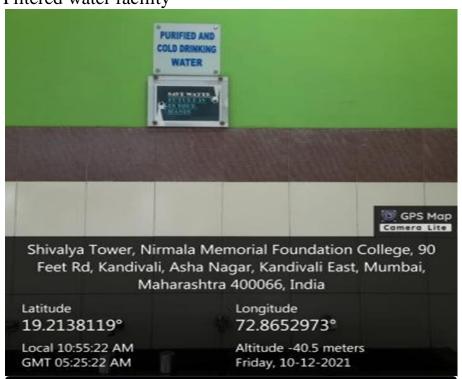

### **Welfare Measures for Teaching and Non-Teaching Staff:**

- Competitive Salary and Benefits: The management ensures that the compensation packages for both teaching and non-teaching staff are competitive within the industry, and they receive appropriate benefits such as health insurance, provident fund, Diwali and Ganesh Festival Bonuses for non-teaching staff.
- Work-Life Balance and Recreation: Remote work especially during the COVID-19 pandemic, a celebration of Women's Day, Teachers Day, and maternity leave.
- **Health and Wellness Programs:** Offering wellness workshops, access to wellness centres in emergencies, health insurance to support employees' physical and mental well-being, counselling facility.
- Professional Development Opportunities: Providing opportunities for continuous learning, training, and skill development to enhance the knowledge and capabilities of both teaching and non-teaching staff.
- Free Parking and conveyance facility- This facility is provided to teaching as well as non-teaching staff.
- Training and Workshops: Organizing workshops, seminars, and training sessions to upgrade teaching and non-teaching staff skills and knowledge.
- **Safe work environment:** Th staff room set-up is well-ventilated and pollution free. Filtered water facility, hygienic canteen service, separate and clean washrooms for staff.