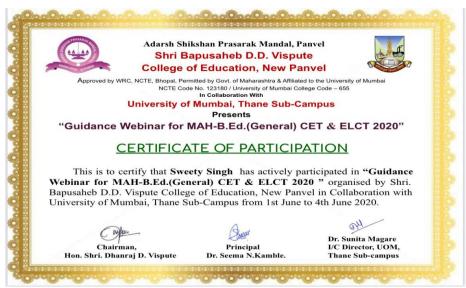

#### **Professional Development Opportunities for Faculty**

#### **Training and Workshops for Faculty**

Organises

> Registration Link https://forms.gle/SVFWxp3HN734Vie66

WhatsApp Group LINK https://chat.whatsapp.com/HQwUzLyl6qA7VANLKEI0ir

Organising Commitee
Ms. Usha Iyer
Ms. Nitisha Jha
Ms. Navita Sood
Ms. Sweety Singh