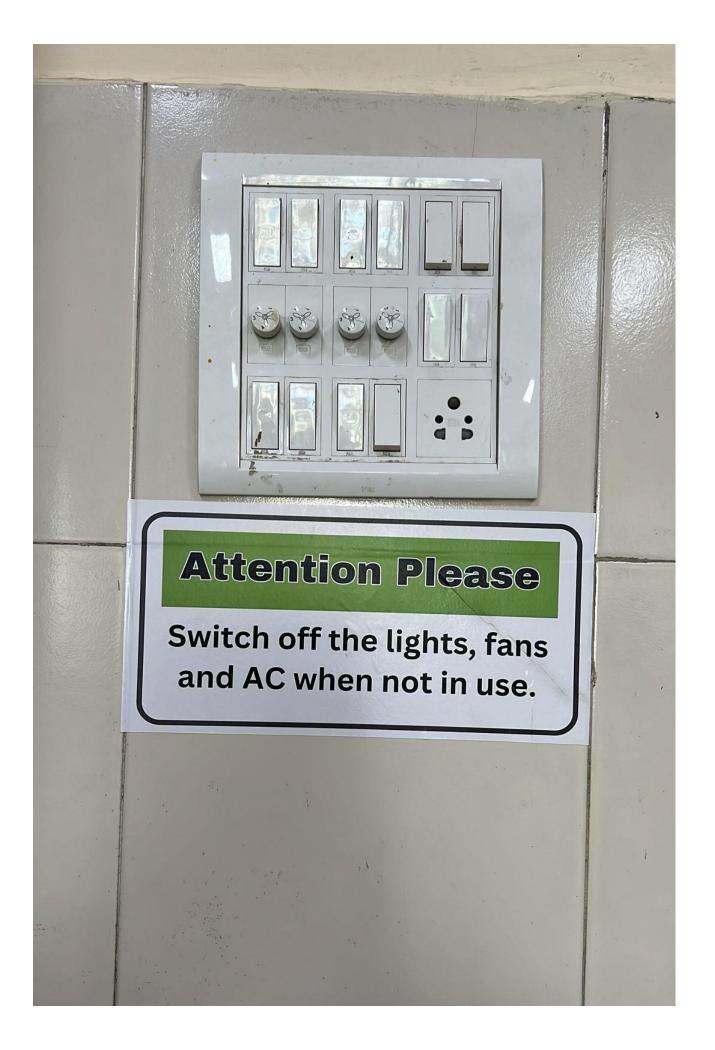

### **Other Initiatives**:

The institution has been educating students through posters near all switchboards to avoid waste of electricity and students have been following instructions accordingly.

If the occupancy of the room is less in number, the staff and students are instructed to avoid ACs and switch off extra lights or use natural lights and fans instead.

## **ENERGY SAVING INITIATIVES**

Poster stuck near switchboards reminding the students and staff of judicious use of lights, fans, air conditioners, and computers.