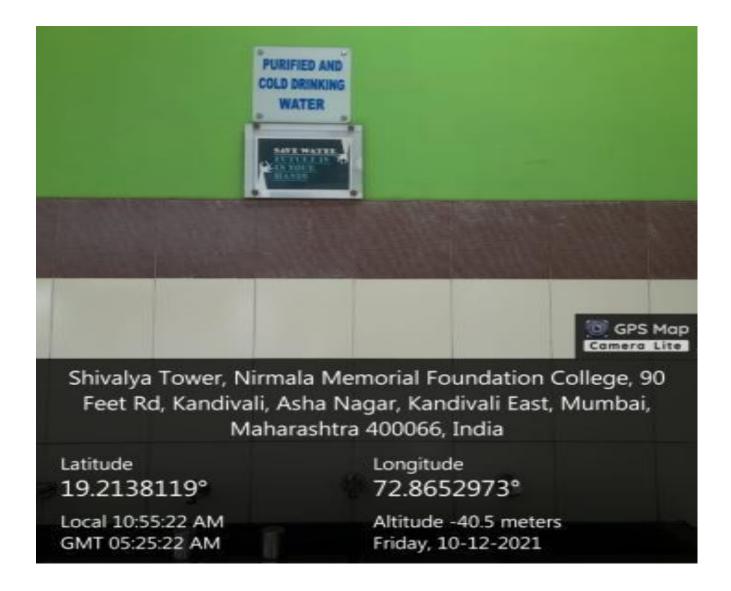

. • Tel.: 022 - 6943 6400

- To have a system to store and use rainwater
- To educate housekeeping staff on the reuse of Water.

#### THE POLICIES:

- 1. Awareness to students and staff members:
  - The institute organizes events on the importance of Water Conservation
  - The institute has to put up posters to educate the stakeholders to prevent the wastage of water.
- 2. Water Reuse by housekeeping:
  - The non-contaminated (detergent-free) water should be used for watering plants and other cleaning purposes.

Hence, the institution aspires to effectively minimize water wastage and its optimum utilization by conserving, filtering, and reusing water by implementing the water conservation policy.





### **GEO TAGGED IMAGES**

# POSTER IN CAMPUS TO ALERT STAFF AND STUDENTS TO SAVE WATER



# SPRINKLER TAPS TO MINIMIZE DRINKING WATER WASTAGE



### **BILLS AND OTHER DOCUMENTS**

| Silver Strip Bidg., G | SALES & S                                                                          | ERVIC          | ES        |           |                      |   |
|-----------------------|------------------------------------------------------------------------------------|----------------|-----------|-----------|----------------------|---|
| Mrs. Mirn.<br>Ke      | Poor, R. No. 1, A-Wing, Vakola Pipe Line, San<br>Tala Memorial Fou<br>and Vul: (E) | the statements |           | -         | Date: 150820         |   |
|                       |                                                                                    |                |           |           |