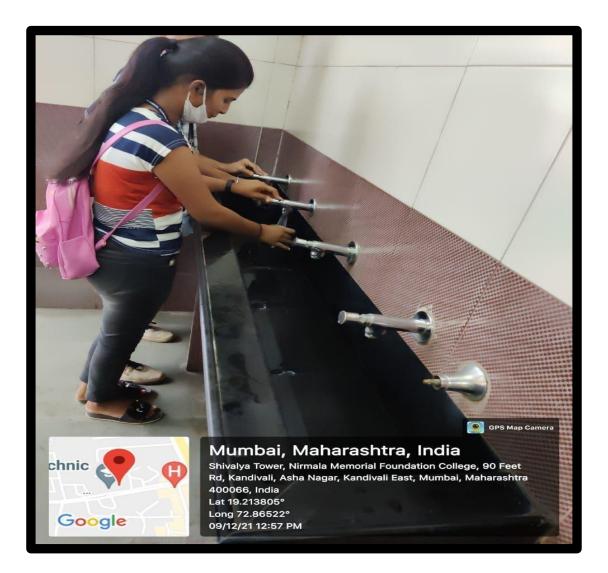

and use rainwater
- To educate housekeeping staff on the reuse of Water.

#### THE POLICIES:

- 1. Awareness to students and staff members:
  - The institute organizes events on the importance of Water Conservation
  - The institute has to put up posters to educate the stakeholders to prevent the wastage of water.
- 2. Water Reuse by housekeeping:
  - The non-contaminated (detergent-free) water should be used for watering plants and other cleaning purposes.

Hence, the institution aspires to effectively minimize water wastage and its optimum utilization by conserving, filtering, and reusing water by implementing the water conservation policy.





### **GEO TAGGED IMAGES**

# POSTER IN CAMPUS TO ALERT STAFF AND STUDENTS TO SAVE WATER



# SPRINKLER TAPS TO MINIMIZE DRINKING WATER WASTAGE



### **BILLS AND OTHER DOCUMENTS**

| Silver Strip Bidg., G | SALES & S                                                                          | ERVIC          | ES        |           |                      |   |
|-----------------------|------------------------------------------------------------------------------------|----------------|-----------|-----------|----------------------|---|
| Mrs. Mirn.<br>Ke      | Poor, R. No. 1, A-Wing, Vakola Pipe Line, San<br>Tala Memorial Fou<br>and Vul: (E) | the statements |           | -         | Date: 150820         |   |
|                       |                                                                                    |                |           |           |                      | - |
| Sr.No.                | PARTICULARS