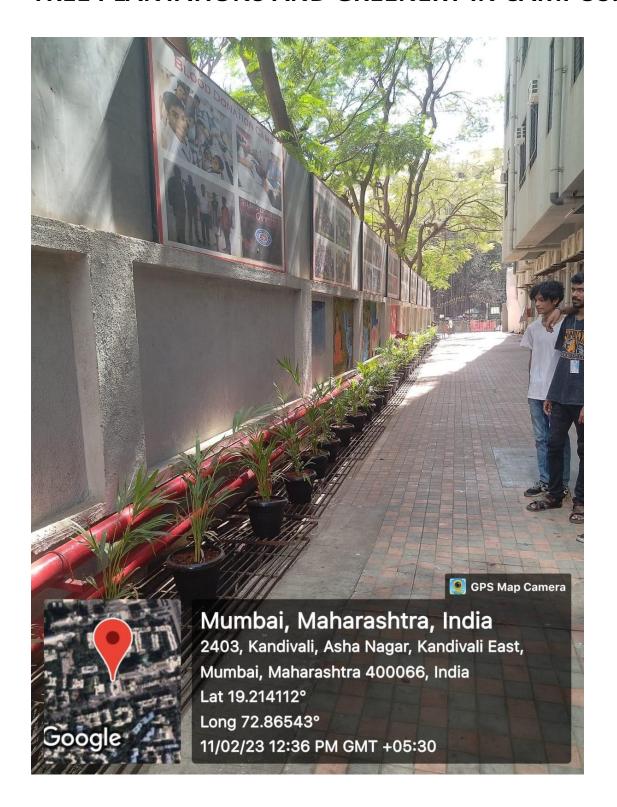

As the institution has limited availability of open ground, efforts are being made to bring greenery in and around the campus by planting trees and plants at convenient locations in the open area, especially near all the boundary walls and cabins window areas.

#### TREE PLANTATIONS AND GREENERY IN CAMPUS: