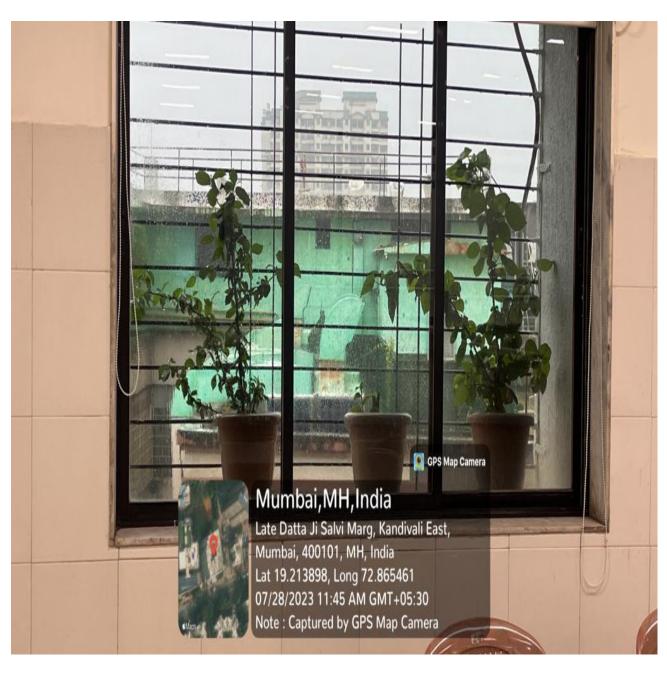

As the institution has limited availability of open ground, efforts are being made to bring greenery in and around the campus by planting trees and plants at convenient locations in the open area, especially near all the boundary walls and cabins window areas.

# INDOOR PLANTS ARE PLACED IN OFFICE WINDOWS, THE LIBRARY, AND OTHER CABINS OF THE INSTITUTE.