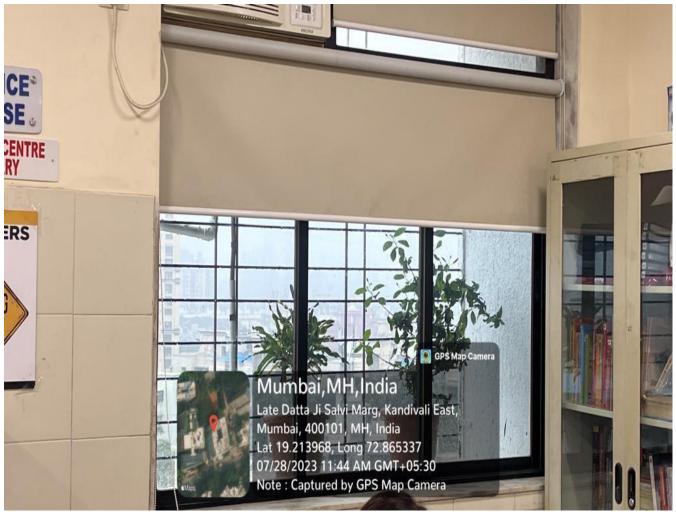

As the institution has limited availability of open ground, efforts are being made to bring greenery in and around the campus by planting trees and plants at convenient locations in the open area, especially near all the boundary walls and cabins window areas.

# INDOOR PLANTS ARE PLACED IN OFFICE WINDOWS, THE LIBRARY, AND OTHER CABINS OF THE INSTITUTE.