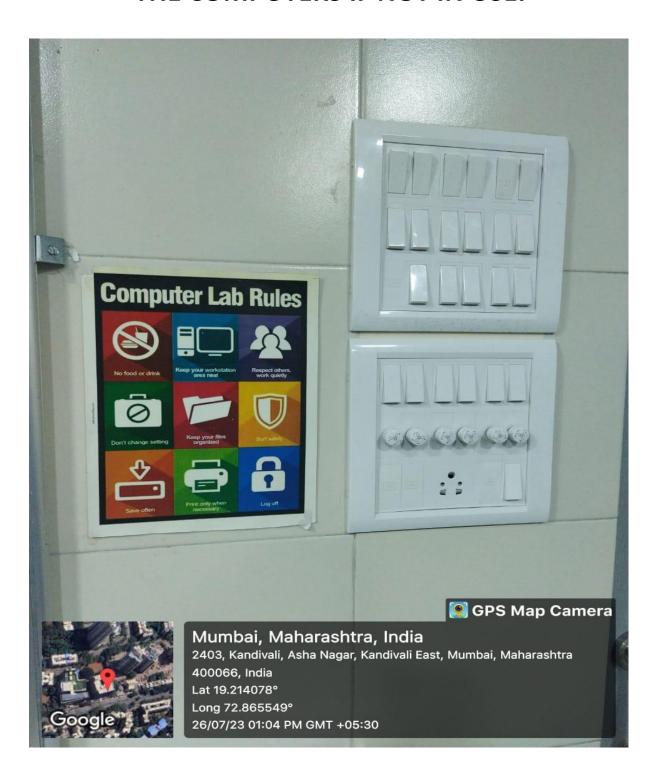

## POSTERS IN COLLEGE TO PROMOTE GREEN CAMPUS AND SAVE ENERGY

# ENERGY SAVING AWARENESS BY KEEPING POSTERS NEAR SWITCHBOARDS TO TURN OFF THE COMPUTERS IF NOT IN USE.