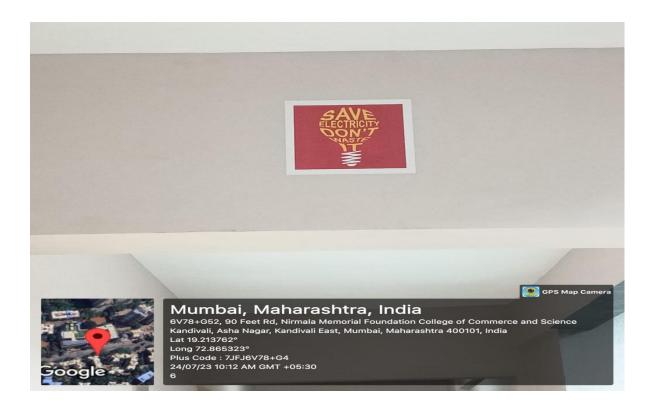

## POSTERS IN COLLEGE TO PROMOTE GREEN CAMPUS AND SAVE ENERGY

# ENERGY SAVING AWARENESS BY KEEPING POSTERS NEAR SWITCHBOARDS TO TURN OFF THE COMPUTERS IF NOT IN USE.