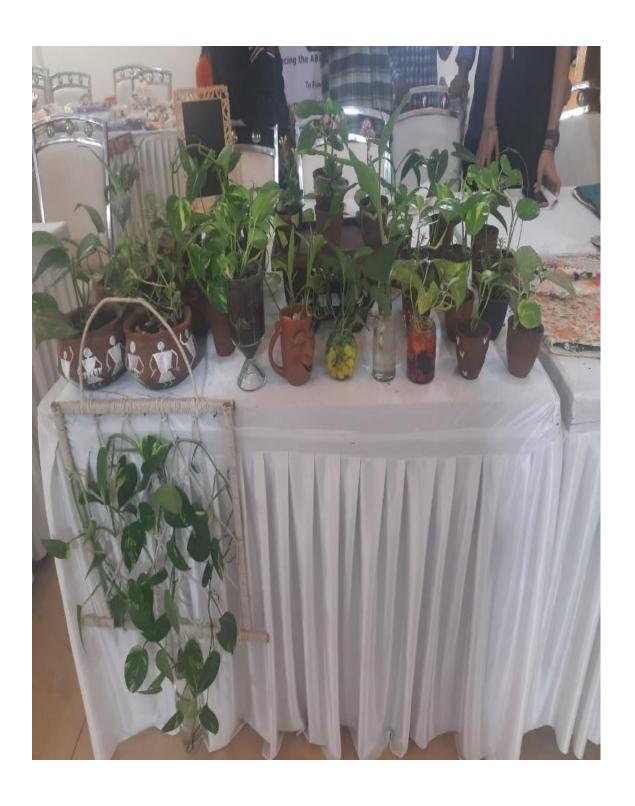

#### TREE PLANTATIONS AND GREENERY IN CAMPUS:

# INDOOR PLANTS ARE PLACED IN OFFICE WINDOWS, THE LIBRARY, AND OTHER CABINS OF THE INSTITUTE.

# PLANTS EXHIBITION TO CREATE AWARENESS ON GOING GREEN AND PROTECTING THE ENVIRONMENT.