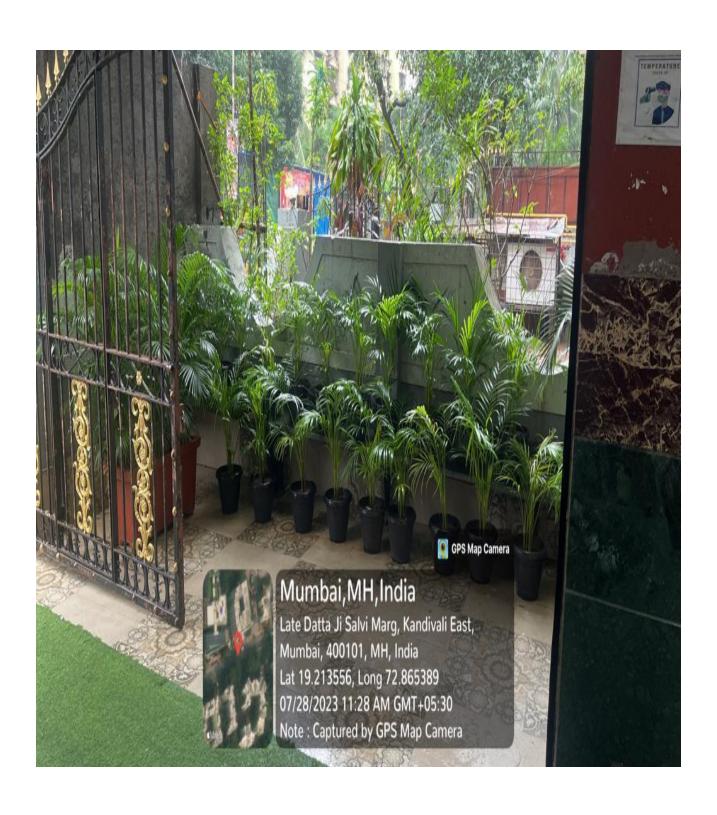

As the institution has limited availability of open ground, efforts are being made to bring greenery in and around the campus by planting trees and plants at convenient locations in the open area, especially near all the boundary walls and cabins window areas.

Different types of plants are planted across the campus. The institution has developed a small nursery to nurture plants having medicinal or environmental benefits. The institution has undertaken many green initiatives which have helped in maintaining the sustainability of green and eco-friendly practices.

#### TREE PLANTATIONS AND GREENERY IN CAMPUS: