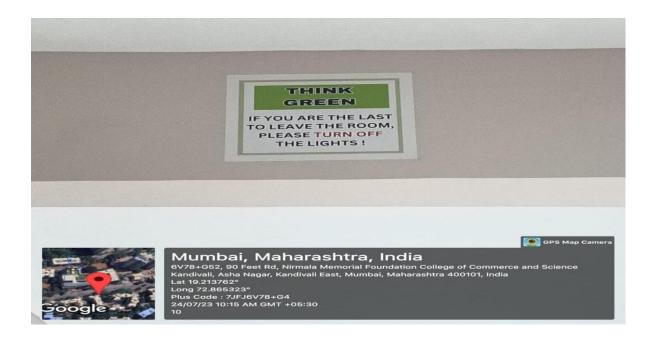

## POSTERS IN COLLEGE TO PROMOTE GREEN CAMPUS AND SAVE ENERGY

# ENERGY SAVING AWARENESS BY KEEPING POSTERS NEAR SWITCHBOARDS TO TURN OFF THE COMPUTERS IF NOT IN USE.