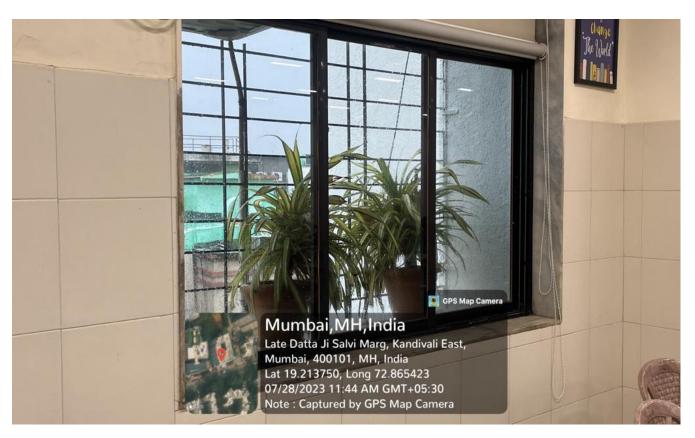

As the institution has limited availability of open ground, efforts are being made to bring greenery in and around the campus by planting trees and plants at convenient locations in the open area, especially near all the boundary walls and cabins window areas.

# INDOOR PLANTS ARE PLACED IN OFFICE WINDOWS, THE LIBRARY, AND OTHER CABINS OF THE INSTITUTE.