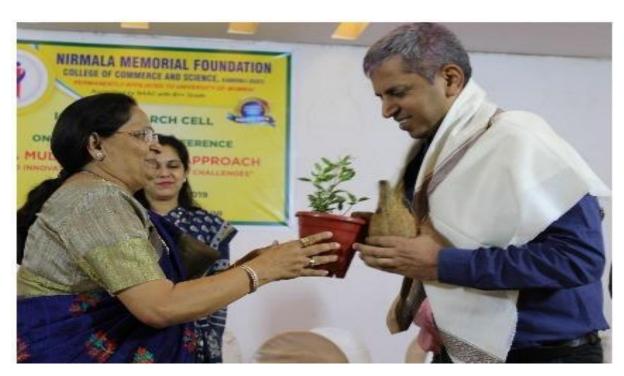

- 5. The institution has a tradition of gifting saplings to the guests and invitees instead of bouquets.
- 6. The institution often makes students environmentally conscious during class assembly.

#### SAPLINGS TO THE GUEST INVITEES.