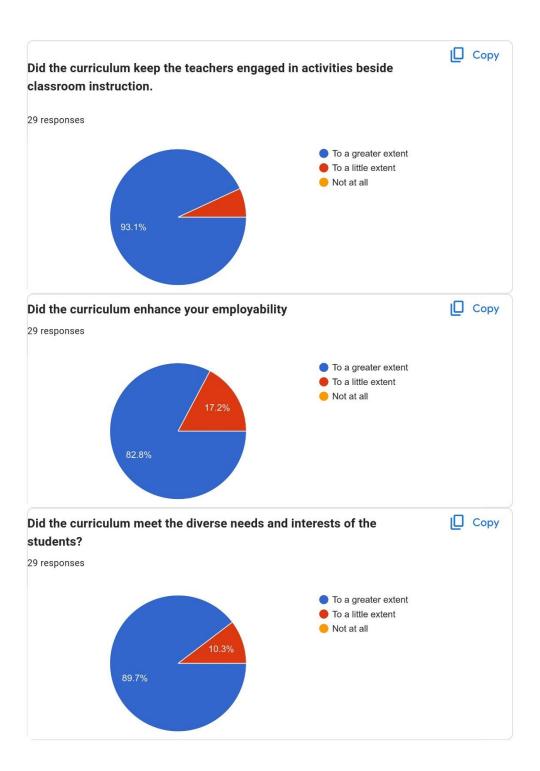

## FEEDBACK ON CURRICULUM From Alumni

Note: Syllabus is a set of predefined chapters by the university, While Curriculum how the teachers transact the syllabus. Its all about course content delivery. Please indicate your response against the option you think will be suitable for the statements given below