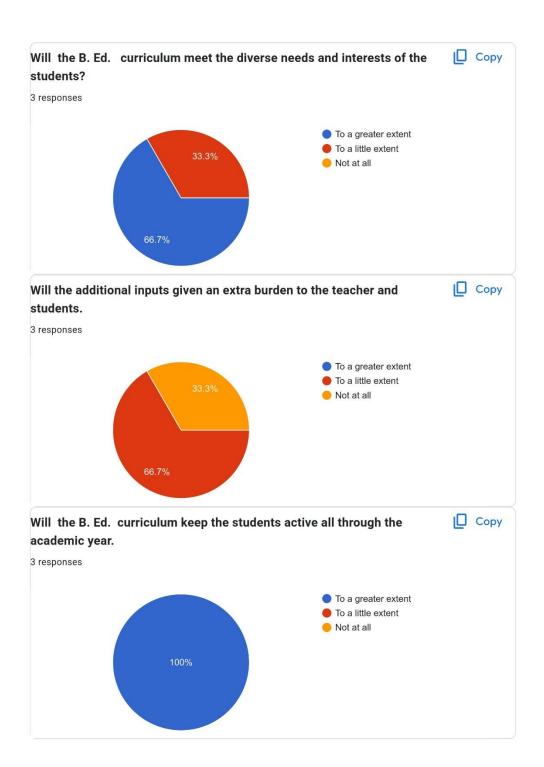

## **ANALYSIS OF ALUMNI FEEDBACK**

## Nirmala Memorial Foundation College of Education

29 responses

Publish analytics

Nirmala Memorial Foundation College of Education

## FEEDBACK ON CURRICULUM From Alumni

Note: Syllabus is a set of predefined chapters by the university, While Curriculum how the teachers transact the syllabus. Its all about course content delivery. Please indicate your response against the option you think will be suitable for the statements given below





 $https://docs.google.com/forms/d/1p4LV0MMTUa0d3mYyFeDB2juyVyRNI7nv6W8zVP\_ny7M/viewanalytics$ 













## ANALYSIS OF EMPLOYER FEEDBACK