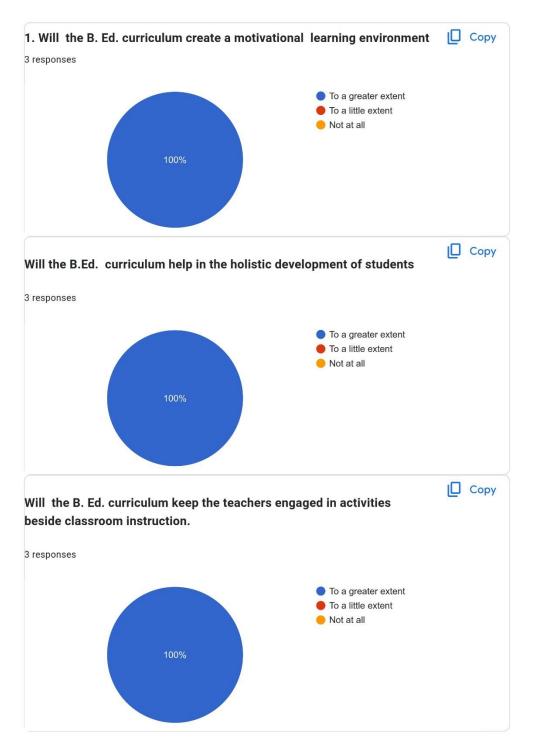

## **ANALYSIS OF ALUMNI FEEDBACK**

## Nirmala Memorial Foundation College of Education

29 responses

Publish analytics

Nirmala Memorial Foundation College of Education

## FEEDBACK ON CURRICULUM From Alumni

Note: Syllabus is a set of predefined chapters by the university, While Curriculum how the teachers transact the syllabus. Its all about course content delivery. Please indicate your response against the option you think will be suitable for the statements given below





 $https://docs.google.com/forms/d/1p4LV0MMTUa0d3mYyFeDB2juyVyRNI7nv6W8zVP\_ny7M/viewanalytics$ 













## ANALYSIS OF EMPLOYER FEEDBACK