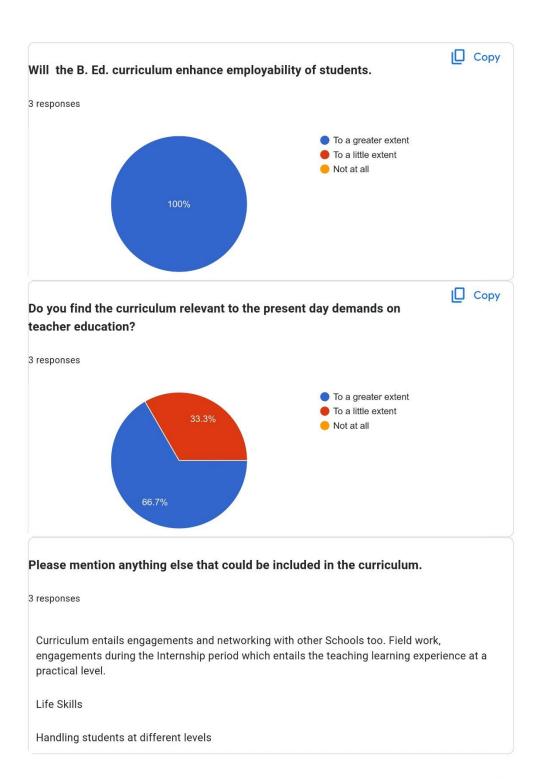

## **ANALYSIS OF ALUMNI FEEDBACK**

## Nirmala Memorial Foundation College of Education

29 responses

Publish analytics

Nirmala Memorial Foundation College of Education

## FEEDBACK ON CURRICULUM From Alumni

Note: Syllabus is a set of predefined chapters by the university, While Curriculum how the teachers transact the syllabus. Its all about course content delivery. Please indicate your response against the option you think will be suitable for the statements given below





 $https://docs.google.com/forms/d/1p4LV0MMTUa0d3mYyFeDB2juyVyRNI7nv6W8zVP\_ny7M/viewanalytics$ 













## ANALYSIS OF EMPLOYER FEEDBACK