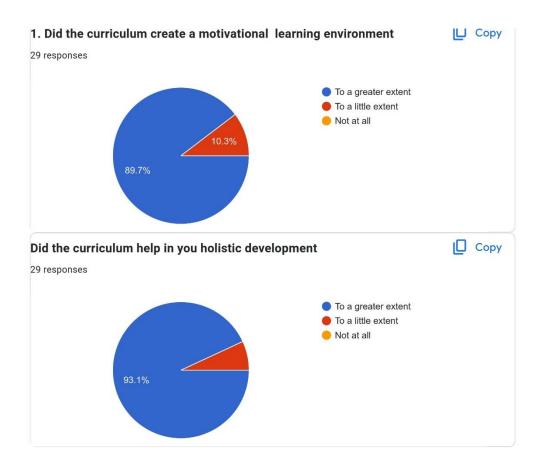

## FEEDBACK ON CURRICULUM From Alumni

Note: Syllabus is a set of predefined chapters by the university, While Curriculum how the teachers transact the syllabus. Its all about course content delivery. Please indicate your response against the option you think will be suitable for the statements given below