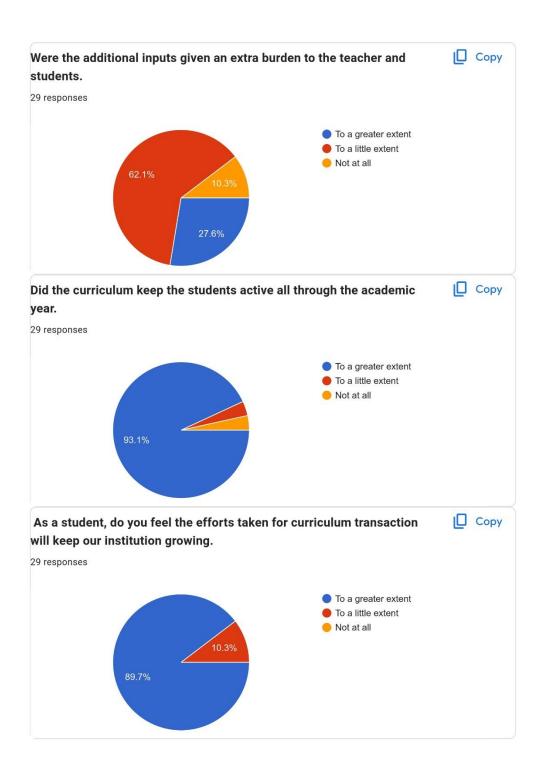

## FEEDBACK ON CURRICULUM From Alumni

Note: Syllabus is a set of predefined chapters by the university, While Curriculum how the teachers transact the syllabus. Its all about course content delivery. Please indicate your response against the option you think will be suitable for the statements given below